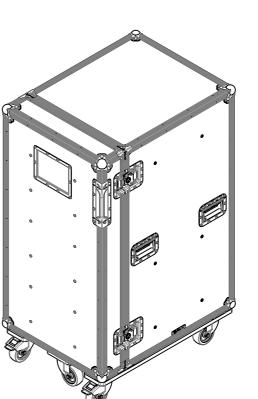

## CONSTRUCTION

- 9MM BIRCH VENEER PLYWOOD WITH HPL EXTERIOR FACE AND PVC INTERIOR FACE
- ARMOR HARDWARE
- FEATURES
- 7X DRAWERS TO STORING ACCESSORIES
- 1X CORNER HANDLE
- 4X RECESSED HANDLES
- 2X BRAKED CASTORS
- 3X NON BRAKED CASTORS
- LABEL DISH FOR EASE OF RECOGNITION
- 2X LATCHES