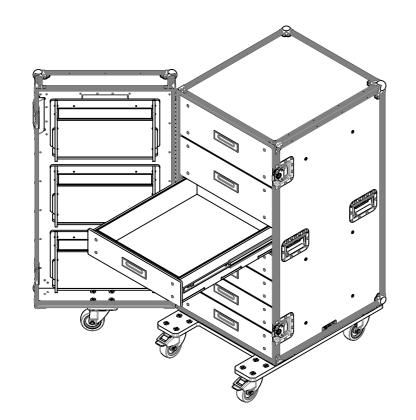

## CONSTRUCTION

- 9MM BIRCH VENEER PLYWOOD WITH HPL EXTERIOR FACE AND PVC INTERIOR FACE
- ARMOR HARDWARE
- FEATURES
- 7X DRAWERS TO STORING ACCESSORIES
- 1X CORNER HANDLE
- 4X RECESSED HANDLES
- 2X BRAKED CASTORS
- 3X NON BRAKED CASTORS
- LABEL DISH FOR EASE OF RECOGNITION
- 2X LATCHES