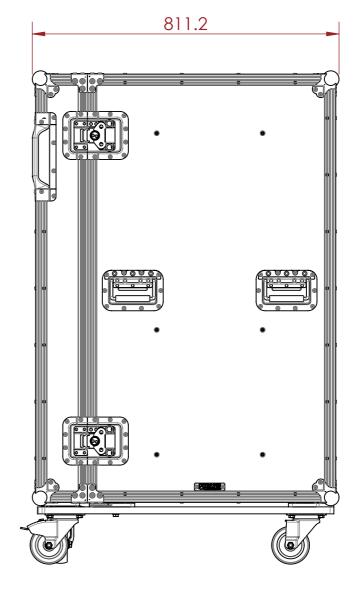

NOTES:

UNLESS SPECIFIED IN THE DRAWING, ALL PRODUCTS DISPLAYED IN THIS DRAWING OTHER THAN THE CASE ITSELF IS NOT PART OF OUR PRODUCT OFFERING.

ESTIMATED WEIGHT (CASE ONLY):
112.4 KG

ITEM CODE:
UTL-DR7

DRAWN BY: CHECKED BY:
K.I AS