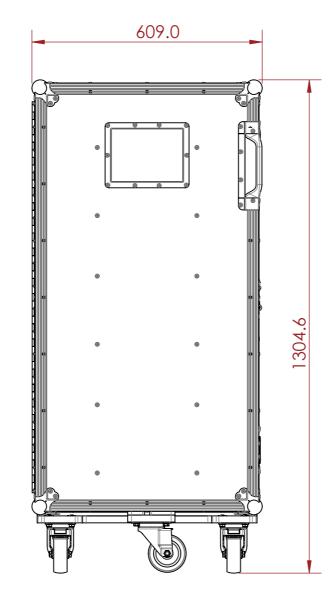

NOTES:

UNLESS SPECIFIED IN THE DRAWING, ALL PRODUCTS DISPLAYED IN THIS DRAWING OTHER THAN THE CASE ITSELF IS NOT PART OF OUR PRODUCT OFFERING.

ESTIMATED WEIGHT (CASE ONLY):
112.4 KG

ITEM CODE:
UTL-DR7

DRAWN BY: CHECKED BY:
K.I AS