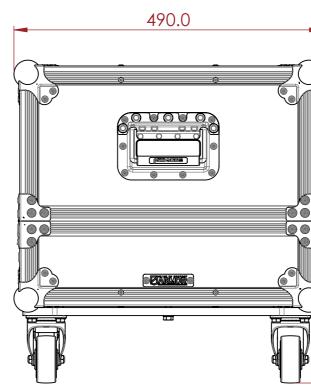

FENDER SUPER BASSMAN HEAD

11

12

11

12

10

G

- 12MM BIRCH VENEER PLYWOOD WITH HPL EXTERIOR FACE AND PVC ٠ INTERIOR FACE PENN ELCOM HARDWARE.
- ٠
- 2X ERGONOMICALLY PLACED HANDLES FOR LIFTING AND • TRANSPORTING
- MEDIUM LATCHES •
- **EVA38B FOAM PROTECTION** •
- 12MM PAIR CASTOR BOARD •
- 4X 75MM CASTORS 2X BRAKED •