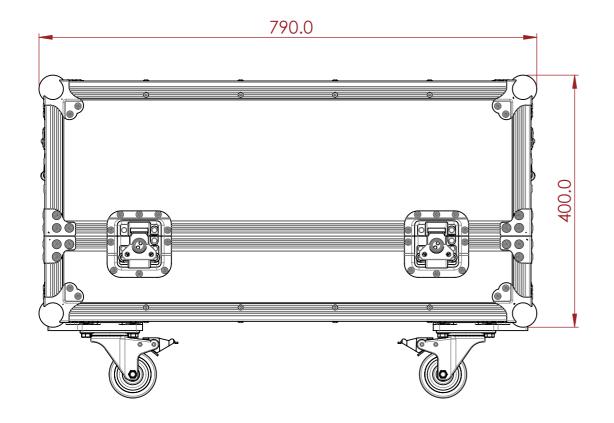

FENDER SUPER BASSMAN HEAD

11

12

11

12

10

G

- 12MM BIRCH VENEER PLYWOOD WITH HPL EXTERIOR FACE AND PVC ٠ INTERIOR FACE PENN ELCOM HARDWARE.
- ٠
- 2X ERGONOMICALLY PLACED HANDLES FOR LIFTING AND • TRANSPORTING
- MEDIUM LATCHES •
- **EVA38B FOAM PROTECTION** •
- 12MM PAIR CASTOR BOARD •
- 4X 75MM CASTORS 2X BRAKED •