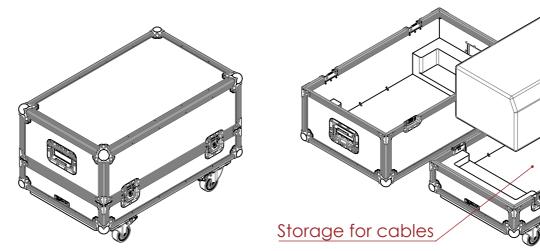

## **FEATURES**

- DEDICATED SPACE FOR FENDER SUPER BASSMAN HEAD
- GENERAL STORAGE SPACE FOR ACCESSORIES •
- •
- EASY TO USE LIFT-OFF-LID DESIGN TRUCK-PACK FRIENDLY DIMENSIONS •

10

| 13    | 14 |                                                                       | 15                             |                  | 16        | - |
|-------|----|-----------------------------------------------------------------------|--------------------------------|------------------|-----------|---|
|       |    | NOTES:<br>UNLESS SP<br>ALL PROD<br>DRAWING<br>ITSELF IS N<br>OFFERING | UCTS DIS<br>OTHER T<br>OT PART | PLAYED<br>HAN TH | IN THIS   | A |
|       |    |                                                                       |                                |                  |           | В |
| 512.3 |    |                                                                       |                                |                  |           |   |
|       |    |                                                                       |                                |                  |           | С |
|       |    |                                                                       |                                |                  |           |   |
|       |    |                                                                       |                                |                  |           | D |
|       |    |                                                                       |                                |                  |           | E |
|       |    |                                                                       |                                |                  |           |   |
|       |    | ESTIMATED WI<br>23.7 KG<br>ITEM CODE:<br>AMP844                       |                                |                  |           | F |
|       | )  | DRAWN BY:<br>H.A<br>SCALE:<br>NTS                                     |                                | CHE<br>AS        | ECKED BY: | - |
|       |    | 8                                                                     |                                |                  |           | G |
| 13    | 14 |                                                                       |                                |                  | 16        |   |
|       |    |                                                                       |                                |                  |           |   |