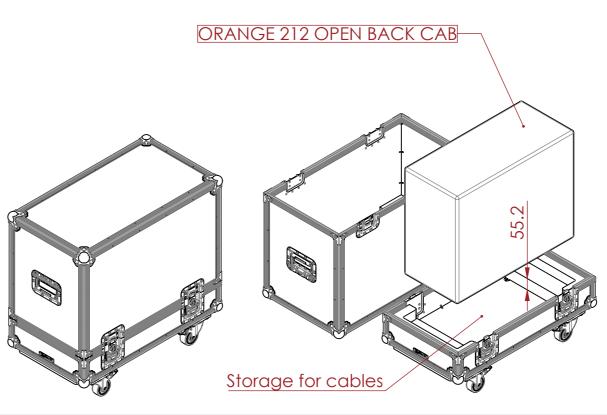

## **FEATURES**

- DEDICATED SPACE FOR ORANGE 12 OPEN BACK CAB
- GENERAL STORAGE SPACE FOR ACCESSORIES
- EASY TO USE LIFT-OFF-LID DESIGN
- TRUCK-PACK FRIENDLY DIMENSIONS

ESTIMATED WEIGHT (CASE ONLY):

27.9 KG