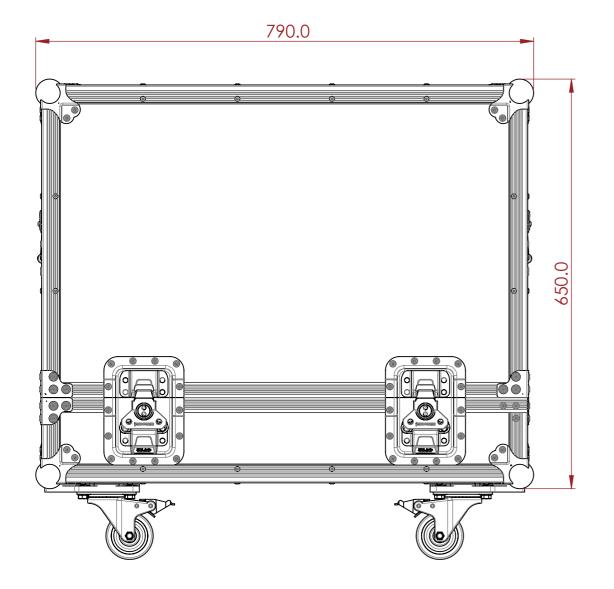

## CONSTRUCTION

- 12MM BIRCH VENEER PLYWOOD WITH HPL EXTERIOR FACE AND PVC INTERIOR FACE
- PENN ELCOM HARDWARE.
- 2X ERGONOMICALLY PLACED HANDLES FOR LIFTING AND TRANSPORTING
- LARGE LATCHES
- EVA38B FOAM PROTECTION
- 12MM PAIR CASTOR BOARD
- 4X 75MM CASTORS 2X BRAKED

## **FEATURES**

- DEDICATED SPACE FOR ORANGE 12 OPEN BACK CAB
- GENERAL STORAGE SPACE FOR ACCESSORIES
- EASY TO USE LIFT-OFF-LID DESIGN
- TRUCK-PACK FRIENDLY DIMENSIONS

ESTIMATED WEIGHT (CASE ONLY):

27.9 KG