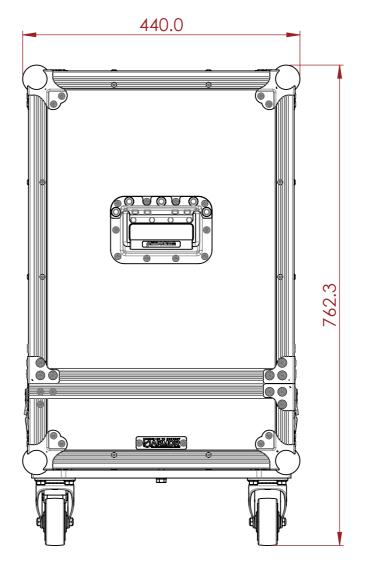

## CONSTRUCTION

- 12MM BIRCH VENEER PLYWOOD WITH HPL EXTERIOR FACE AND PVC INTERIOR FACE
- PENN ELCOM HARDWARE.
- 2X ERGONOMICALLY PLACED HANDLES FOR LIFTING AND TRANSPORTING
- LARGE LATCHES
- EVA38B FOAM PROTECTION
- 12MM PAIR CASTOR BOARD
- 4X 75MM CASTORS 2X BRAKED

## **FEATURES**

- DEDICATED SPACE FOR ORANGE 12 OPEN BACK CAB
- GENERAL STORAGE SPACE FOR ACCESSORIES
- EASY TO USE LIFT-OFF-LID DESIGN
- TRUCK-PACK FRIENDLY DIMENSIONS

ESTIMATED WEIGHT (CASE ONLY):

27.9 KG