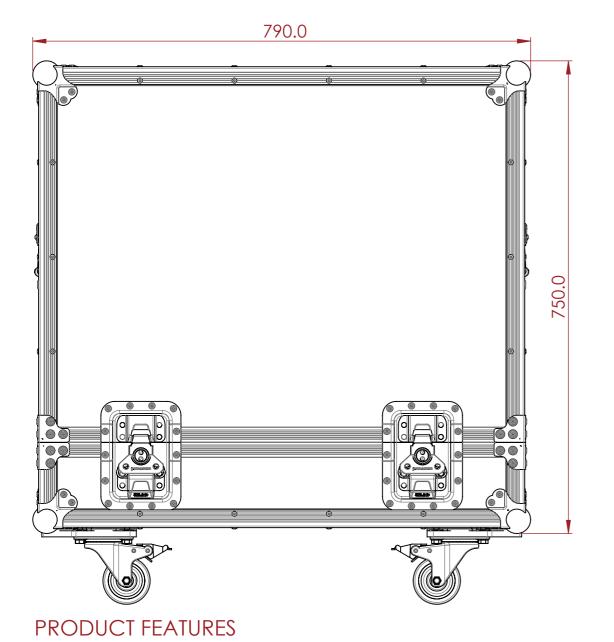

NOTES:

UNLESS SPECIFIED IN THE DRAWING, ALL PRODUCTS DISPLAYED IN THIS DRAWING OTHER THAN THE CASE ITSELF IS NOT PART OF OUR PRODUCT OFFERING.

- CONSTRUCTION 12MM BIRCH VENEER PLYWOOD WITH HPL EXTERIOR FACE AND PVC INTERIOR FACE
- PENN ELCOM HARDWARE.
- 2X ERGONOMICALLY PLACED HANDLES FOR LIFTING AND TRANSPORTING
- LARGE LATCHES
- **EVA38B FOAM PROTECTION**
- 12MM PAIR CASTOR BOARD
- 4X 75MM CASTORS 2X BRAKED

## **FEATURES**

- DEDICATED SPACE FOR FENDER 410 NEO CAB
- GENERAL STORAGE SPACE FOR ACCESSORIES
- EASY TO USE LIFT-OFF-LID DESIGN
- TRUCK-PACK FRIENDLY DIMENSIONS

FENDER 410 NEO CAB

ESTIMATED WEIGHT (CASE ONLY):