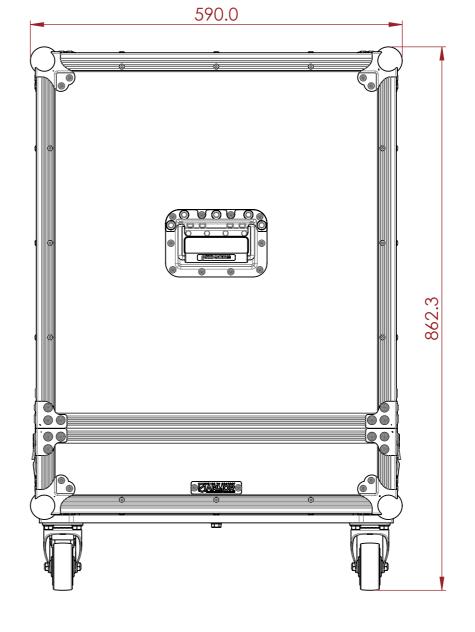

NOTES:

UNLESS SPECIFIED IN THE DRAWING, ALL PRODUCTS DISPLAYED IN THIS DRAWING OTHER THAN THE CASE ITSELF IS NOT PART OF OUR PRODUCT OFFERING.

- CONSTRUCTION 12MM BIRCH VENEER PLYWOOD WITH HPL EXTERIOR FACE AND PVC INTERIOR FACE
- PENN ELCOM HARDWARE.
- 2X ERGONOMICALLY PLACED HANDLES FOR LIFTING AND TRANSPORTING
- LARGE LATCHES
- **EVA38B FOAM PROTECTION**
- 12MM PAIR CASTOR BOARD
- 4X 75MM CASTORS 2X BRAKED

## **FEATURES**

- DEDICATED SPACE FOR FENDER 410 NEO CAB
- GENERAL STORAGE SPACE FOR ACCESSORIES
- EASY TO USE LIFT-OFF-LID DESIGN
- TRUCK-PACK FRIENDLY DIMENSIONS

FENDER 410 NEO CAB

ESTIMATED WEIGHT (CASE ONLY):