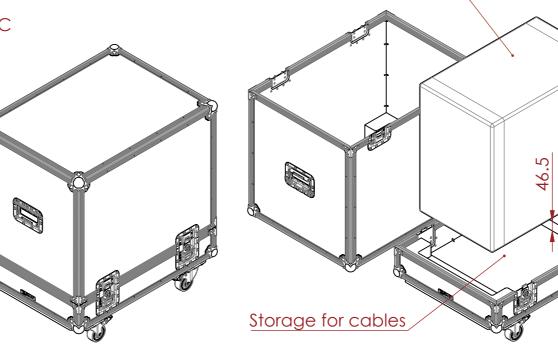

## **FEATURES**

- DEDICATED SPACE FOR FENDER 410 NEO CAB
- GENERAL STORAGE SPACE FOR ACCESSORIES
- EASY TO USE LIFT-OFF-LID DESIGN
- TRUCK-PACK FRIENDLY DIMENSIONS

FENDER 410 NEO CAB

ESTIMATED WEIGHT (CASE ONLY):