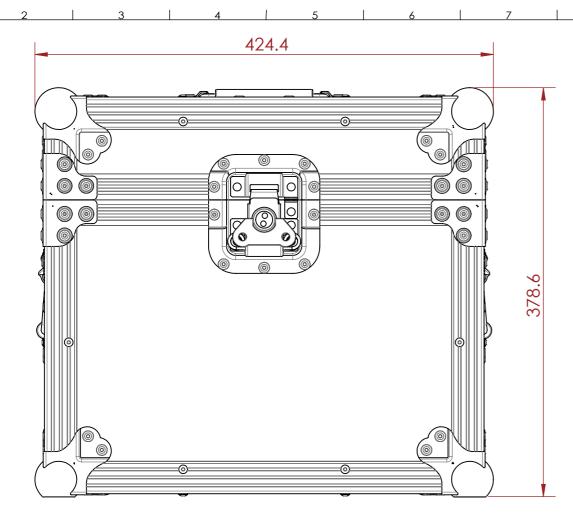

## CONSTRUCTION

B

C

D

⊸

G

- 12MM BIRCH VENEER PLYWOOD WITH HPL EXTERIOR FACE AND PVC INTERIOR FACE •
- 3X ERGONOMICALLY PLACED HANDLES FOR LIFTING AND TRANSPORTING •
- •
- MEDIUM LATCH EVA38B FOAM PROTECTION •