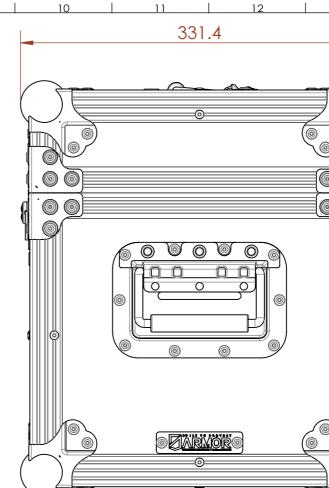

## CONSTRUCTION

B

C

D

⊸

G

- 12MM BIRCH VENEER PLYWOOD WITH HPL EXTERIOR FACE AND PVC INTERIOR FACE •
- 3X ERGONOMICALLY PLACED HANDLES FOR LIFTING AND TRANSPORTING •
- •
- MEDIUM LATCH EVA38B FOAM PROTECTION •