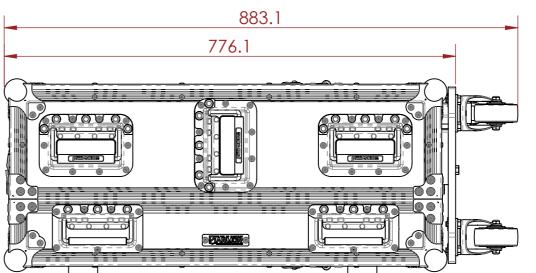

## CONSTRUCTION

12MM BIRCH VENEER PLYWOOD WITH HPL EXTERIOR FACE AND PVC INTERIOR FACE

PENN ELCOM HARDWARE.

14X ERGONOMICALLY PLACED HANDLES FOR LIFTING AND TRANSPORTING

LARGE LATCHES

EVA38B FOAM PROTECTION

4X 75MM HEAVY DUTY CASTOR WHEELS