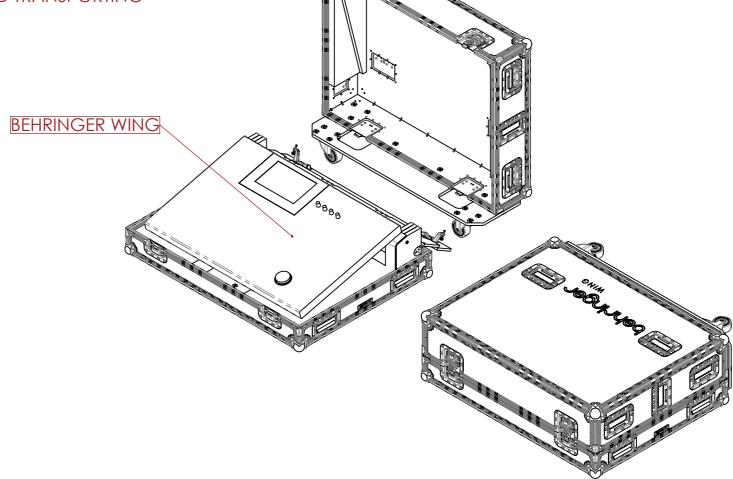

## **FEATURES**

- DEDICATED SPACE FOR BEHRINGER WING
- GENERAL STORAGE SPACE FOR ACCESSORIES
- MAKE AND MODEL ENGRAVING ON TOP
- COMPACT DESIGN

ESTIMATED WEIGHT (CASE ONLY):

43.7 KG

ITEM CODE:

MIXR-BEH-WING