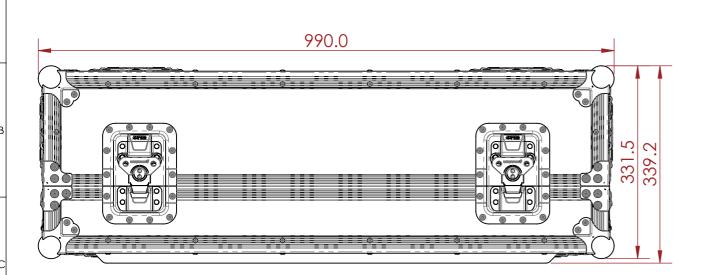

## CONSTRUCTION

12MM BIRCH VENEER PLYWOOD WITH HPL EXTERIOR FACE AND PVC INTERIOR FACE

PENN ELCOM HARDWARE.

14X ERGONOMICALLY PLACED HANDLES FOR LIFTING AND TRANSPORTING

LARGE LATCHES

EVA38B FOAM PROTECTION

4X 75MM HEAVY DUTY CASTOR WHEELS