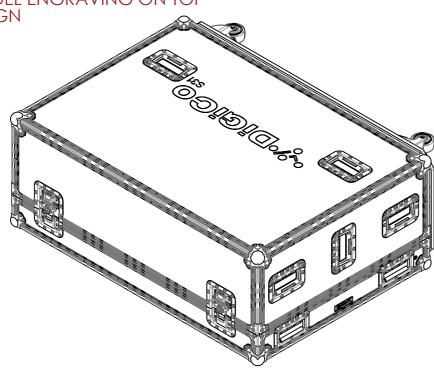

## **FEATURES**

- DEDICATED SPACE FOR DIGICO \$31
- GENERAL STORAGE SPACE FOR ACCESSORIES
- MAKE AND MODEL ENGRAVING ON TOP

ESTIMATED WEIGHT (CASE ONLY):

56.0 KG

MIXR-DIGI-S31

DRAWN BY:

CHECKED BY: AS

НА