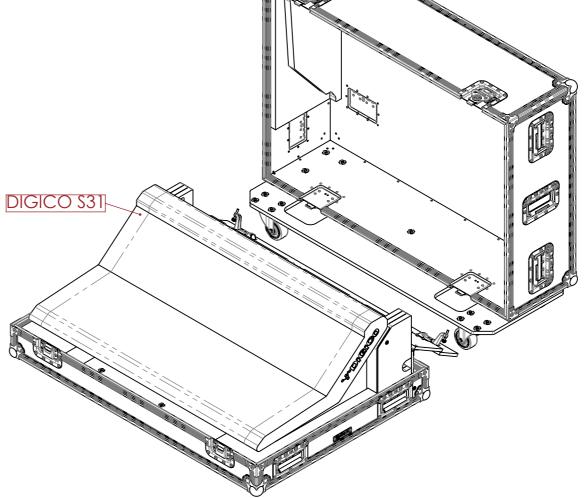

## **FEATURES**

- DEDICATED SPACE FOR DIGICO \$31
- GENERAL STORAGE SPACE FOR ACCESSORIES
- MAKE AND MODEL ENGRAVING ON TOP

ESTIMATED WEIGHT (CASE ONLY):

56.0 KG

MIXR-DIGI-S31

DRAWN BY:

CHECKED BY: AS

НА