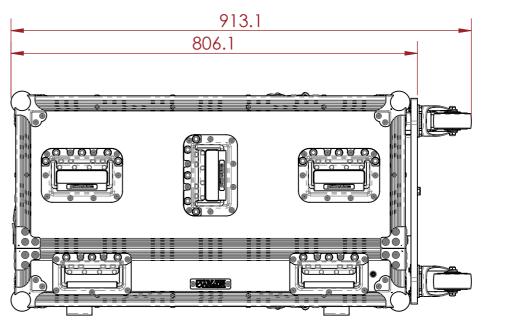

## **CONSTRUCTION**

- 12MM BIRCH VENEER PLYWOOD WITH HPL EXTERIOR FACE AND PVC INTERIOR FACE
- PENN ELCOM HARDWARE.
- 14X ERGONOMICALLY PLACED HANDLES FOR LIFTING AND TRANSPORTING
- LARGE LATCHES
- EVA38B FOAM PROTECTION 4X 75MM HEAVY DUTY CASTOR WHEELS