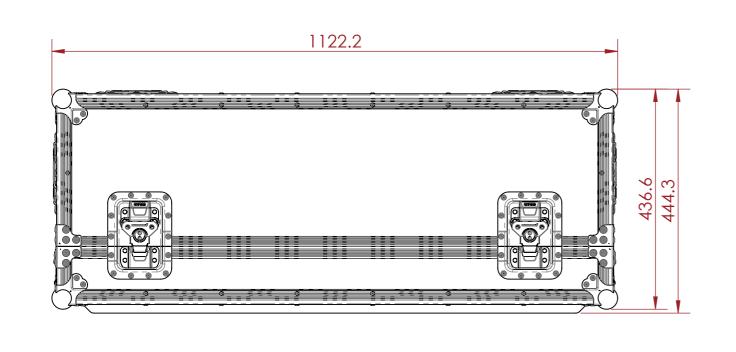

## **CONSTRUCTION**

- 12MM BIRCH VENEER PLYWOOD WITH HPL EXTERIOR FACE AND PVC INTERIOR FACE
- PENN ELCOM HARDWARE.
- 14X ERGONOMICALLY PLACED HANDLES FOR LIFTING AND TRANSPORTING
- LARGE LATCHES
- EVA38B FOAM PROTECTION 4X 75MM HEAVY DUTY CASTOR WHEELS