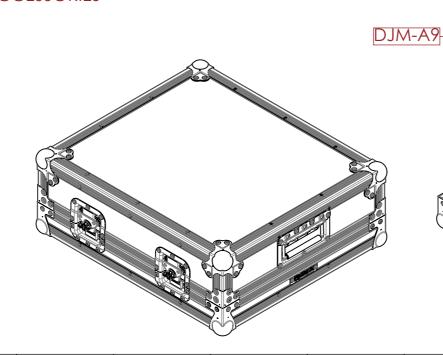

## **FEATURES**

- DEDICATED SPACE FOR DJM-A9
- GENERAL STORAGE SPACE FOR ACCESSORIES

ESTIMATED WEIGHT (CASE ONLY):

11.6 KG

ITEM CODE:

MIXR-DJ-DJMA9

DRAWN BY:

AS