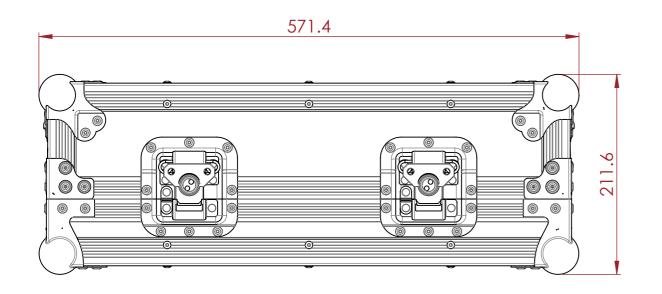

## **FEATURES**

- DEDICATED SPACE FOR DJM-A9
- GENERAL STORAGE SPACE FOR ACCESSORIES

ESTIMATED WEIGHT (CASE ONLY):

11.6 KG

ITEM CODE:

MIXR-DJ-DJMA9

DRAWN BY:

AS