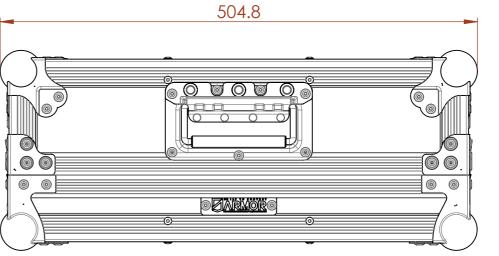

## **FEATURES**

- DEDICATED SPACE FOR DJM-A9
- GENERAL STORAGE SPACE FOR ACCESSORIES

ESTIMATED WEIGHT (CASE ONLY):

11.6 KG

ITEM CODE:

MIXR-DJ-DJMA9

DRAWN BY:

AS