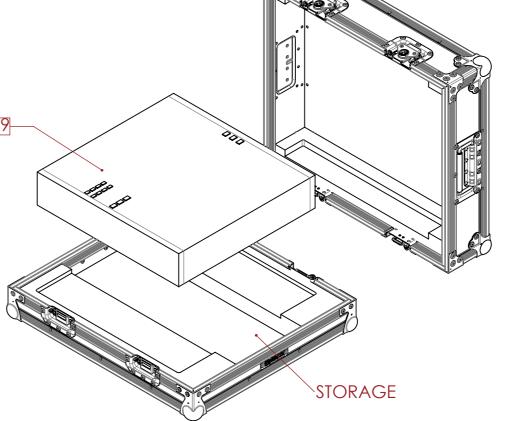

## **FEATURES**

- DEDICATED SPACE FOR DJM-A9
- GENERAL STORAGE SPACE FOR ACCESSORIES

ESTIMATED WEIGHT (CASE ONLY):

11.6 KG

ITEM CODE:

MIXR-DJ-DJMA9

DRAWN BY:

AS