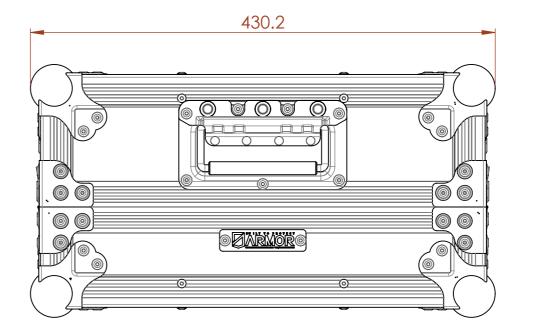

NOTES:

UNLESS SPECIFIED IN THE DRAWING, ALL PRODUCTS DISPLAYED IN THIS DRAWING OTHER THAN THE CASE ITSELF IS NOT PART OF OUR PRODUCT OFFERING.

## CONSTRUCTION

- 12MM BIRCH VENEER PLYWOOD WITH HPL EXTERIOR FACE AND PVC INTERIOR FACE
- PENN ELCOM HARDWARE.
- 2X ERGONOMICALLY PLACED HANDLES FOR LIFTING AND TRANSPORTING
- MEDIUM LATCHES
- EVA38B FOAM PROTECTION