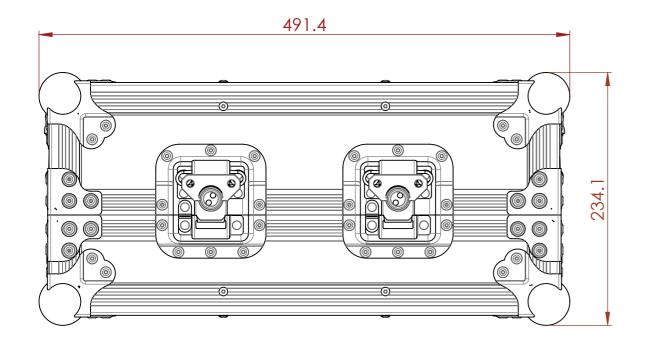

NOTES:

UNLESS SPECIFIED IN THE DRAWING, ALL PRODUCTS DISPLAYED IN THIS DRAWING OTHER THAN THE CASE ITSELF IS NOT PART OF OUR PRODUCT OFFERING.

## CONSTRUCTION

- 12MM BIRCH VENEER PLYWOOD WITH HPL EXTERIOR FACE AND PVC INTERIOR FACE
- PENN ELCOM HARDWARE.
- 2X ERGONOMICALLY PLACED HANDLES FOR LIFTING AND TRANSPORTING
- MEDIUM LATCHES
- EVA38B FOAM PROTECTION