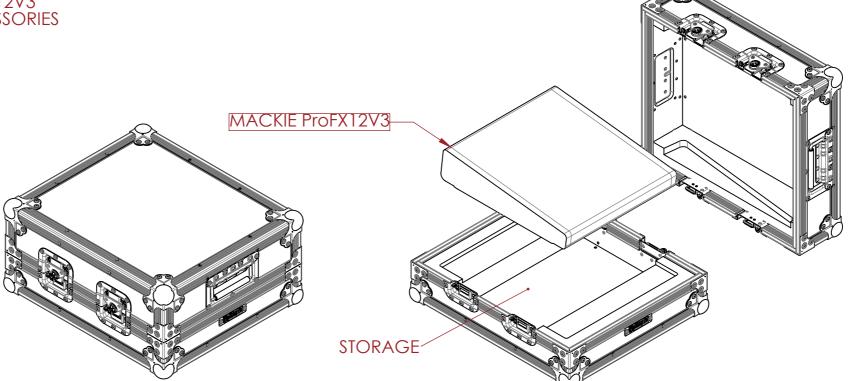

## **FEATURES**

- DEDICATED SPACE FOR MACKIE ProFX12V3
- GENERAL STORAGE SPACE FOR ACCESSORIES

ESTIMATED WEIGHT (CASE ONLY):

10.25 KG

ITEM CODE:

MIXR-MAC-FX12V3

DRAWN BY:

AS