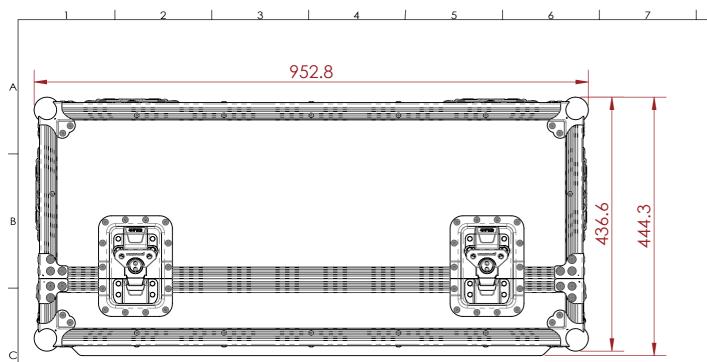

## CONSTRUCTION

- 12MM BIRCH VENEER PLYWOOD WITH HPL EXTERIOR FACE AND PVC INTERIOR FACE •
- PENN ELCOM HARDWARE.
- 14X ERGONOMICALLY PLACED HANDLES FOR LIFTING AND TRANSPORTING LARGE LATCHES •
- •
- •
- EVA38B FOAM PROTECTION 4X 75MM HEAVY DUTY CASTOR WHEELS •

## **FEATURES**

D

F

G

- •
- DEDICATED SPACE FOR YAMAHA CL3 GENERAL STORAGE SPACE FOR ACCESSORIES MAKE AND MODEL ENGRAVING ON TOP •
- •
- COMPACT DESIGN •

12

| 13 | 14 |                        | 15                               |                    | 16                    | 7 |
|----|----|------------------------|----------------------------------|--------------------|-----------------------|---|
|    |    | ALL PROI               | DUCTS DIS<br>G OTHER<br>NOT PART | SPLAYED<br>THAN TH |                       | A |
|    |    |                        |                                  |                    |                       | _ |
|    |    |                        |                                  |                    |                       | В |
|    |    |                        |                                  |                    |                       | _ |
|    |    |                        |                                  |                    |                       | С |
|    |    |                        |                                  |                    |                       | _ |
|    |    |                        |                                  |                    |                       | D |
|    |    |                        |                                  |                    |                       | _ |
|    |    |                        |                                  |                    |                       | E |
|    |    |                        |                                  |                    |                       | _ |
|    | -  | ESTIMATED V<br>50.9 KC | 2                                | E ONLY):           |                       | F |
|    | -  | DRAWN BY:              | MH-CL3                           |                    | ECKED BY:             | _ |
|    |    | scale:<br>NTS          |                                  |                    | ,<br>                 | G |
|    |    | Z                      |                                  |                    |                       |   |
|    |    |                        | sales@arr<br>www.arr             |                    | s.com.au<br>es.com.au |   |
| 13 | 14 | I                      | 15                               |                    | 16                    |   |