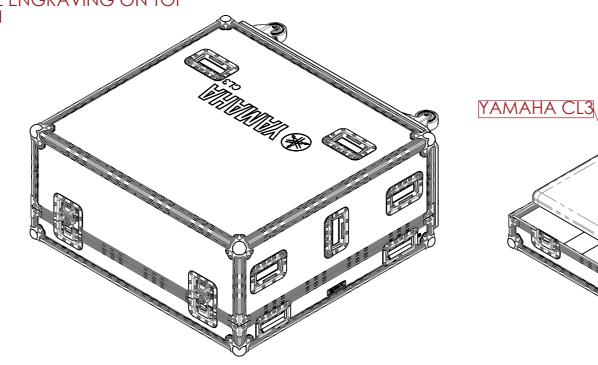

## **FEATURES**

D

F

G

- •
- DEDICATED SPACE FOR YAMAHA CL3 GENERAL STORAGE SPACE FOR ACCESSORIES MAKE AND MODEL ENGRAVING ON TOP •
- •
- COMPACT DESIGN •

12

| 13 | 14 |                        | 15                               |                    | 16                    | 7 |
|----|----|------------------------|----------------------------------|--------------------|-----------------------|---|
|    |    | ALL PROI               | DUCTS DIS<br>G OTHER<br>NOT PART | SPLAYED<br>THAN TH |                       | A |
|    |    |                        |                                  |                    |                       | _ |
|    |    |                        |                                  |                    |                       | В |
|    |    |                        |                                  |                    |                       | _ |
|    |    |                        |                                  |                    |                       | С |
|    |    |                        |                                  |                    |                       | _ |
|    |    |                        |                                  |                    |                       | D |
|    |    |                        |                                  |                    |                       | _ |
|    |    |                        |                                  |                    |                       | E |
|    |    |                        |                                  |                    |                       | _ |
|    | -  | ESTIMATED V<br>50.9 KC | 2                                | E ONLY):           |                       | F |
|    | -  | DRAWN BY:              | MH-CL3                           |                    | ECKED BY:             | _ |
|    |    | scale:<br>NTS          |                                  |                    | ,<br>                 | G |
|    |    | Z                      |                                  |                    |                       |   |
|    |    |                        | sales@arr<br>www.arr             |                    | s.com.au<br>es.com.au |   |
| 13 | 14 | I                      | 15                               |                    | 16                    |   |