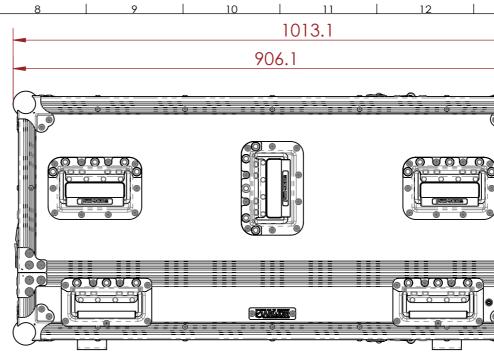

## CONSTRUCTION

- 12MM BIRCH VENEER PLYWOOD WITH HPL EXTERIOR FACE AND PVC INTERIOR FACE •
- PENN ELCOM HARDWARE.
- 14X ERGONOMICALLY PLACED HANDLES FOR LIFTING AND TRANSPORTING LARGE LATCHES •
- •
- •
- EVA38B FOAM PROTECTION 4X 75MM HEAVY DUTY CASTOR WHEELS •

## **FEATURES**

D

F

G

- •
- DEDICATED SPACE FOR YAMAHA CL3 GENERAL STORAGE SPACE FOR ACCESSORIES MAKE AND MODEL ENGRAVING ON TOP •
- •
- COMPACT DESIGN •

12

| 13 | 14 |                        | 15                               |                    | 16                    | 7 |
|----|----|------------------------|----------------------------------|--------------------|-----------------------|---|
|    |    | ALL PROI               | DUCTS DIS<br>G OTHER<br>NOT PART | SPLAYED<br>THAN TH |                       | A |
|    |    |                        |                                  |                    |                       | _ |
|    |    |                        |                                  |                    |                       | В |
|    |    |                        |                                  |                    |                       | _ |
|    |    |                        |                                  |                    |                       | С |
|    |    |                        |                                  |                    |                       | _ |
|    |    |                        |                                  |                    |                       | D |
|    |    |                        |                                  |                    |                       | _ |
|    |    |                        |                                  |                    |                       | E |
|    |    |                        |                                  |                    |                       | _ |
|    | -  | ESTIMATED V<br>50.9 KC | 2                                | E ONLY):           |                       | F |
|    | -  | DRAWN BY:              | MH-CL3                           |                    | ECKED BY:             | _ |
|    |    | scale:<br>NTS          |                                  |                    | ,<br>                 | G |
|    |    | Z                      |                                  |                    |                       |   |
|    |    |                        | sales@arr<br>www.arr             |                    | s.com.au<br>es.com.au |   |
| 13 | 14 | I                      | 15                               |                    | 16                    |   |