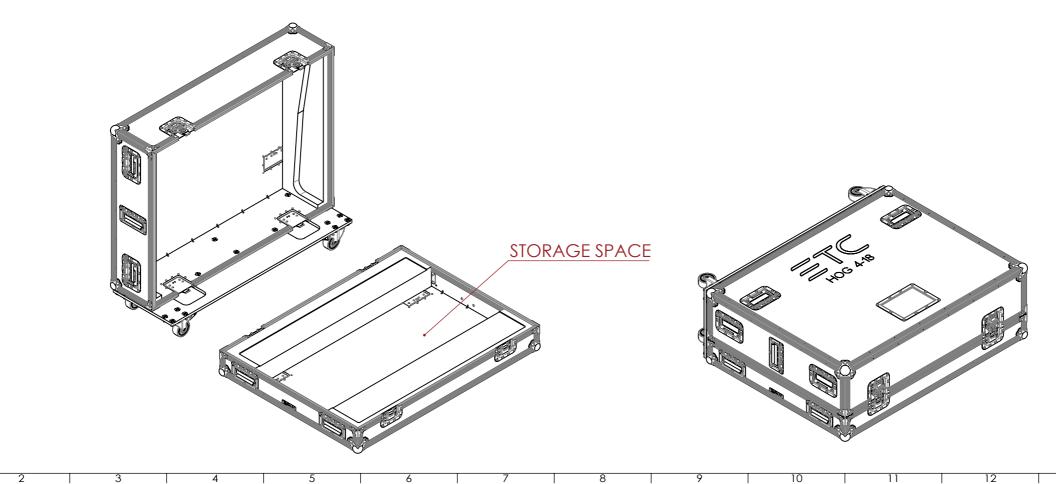

G

Η

- CONSTRUCTION
  12MM HIGH QUALITY DOUBLE SIDED PLYWOOD PANEL
  PENN ELCOM HARDWARE
- ٠
- •
- FEATURES STORAGE ON THE BOTTOM OF CASE FOR ACCESSORIES ENGRAVED LOGO AND MADEL NAME ON TOP OF LID. •

10

11