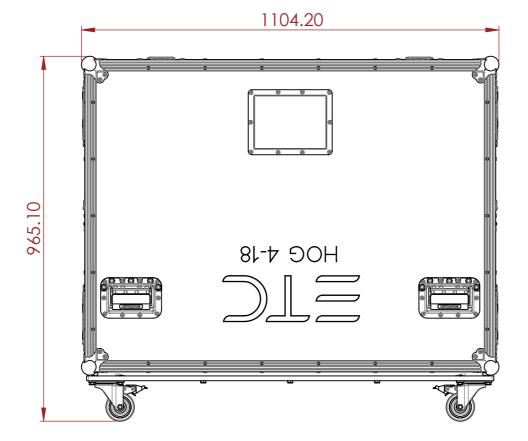

## PRODUCT FEATURES

A

В

C

D

-

E

F

G

Η

- CONSTRUCTION
  12MM HIGH QUALITY DOUBLE SIDED PLYWOOD PANEL
  PENN ELCOM HARDWARE
- ٠
- •
- FEATURES STORAGE ON THE BOTTOM OF CASE FOR ACCESSORIES ENGRAVED LOGO AND MADEL NAME ON TOP OF LID. •

10

11