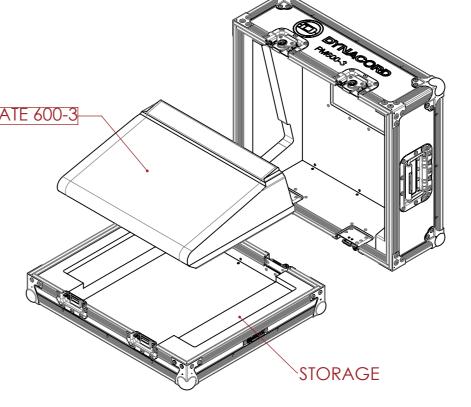

## **FEATURES**

- DEDICATED SPACE FOR DYNACORD POWERMATE 600-3
- MAKE AND MODEL ENGRAVING ON FRONT AND BACK GENERAL STORAGE SPACE FOR ACCESSORIES

ESTIMATED WEIGHT (CASE ONLY):

12.2 KG

ITEM CODE:

MIXR-DYNA-PM600-3