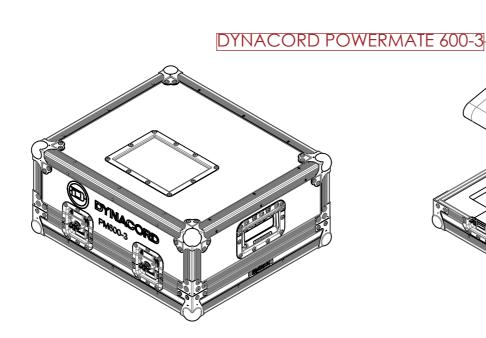

## **FEATURES**

- DEDICATED SPACE FOR DYNACORD POWERMATE 600-3
- MAKE AND MODEL ENGRAVING ON FRONT AND BACK GENERAL STORAGE SPACE FOR ACCESSORIES

ESTIMATED WEIGHT (CASE ONLY):

12.2 KG

ITEM CODE:

MIXR-DYNA-PM600-3