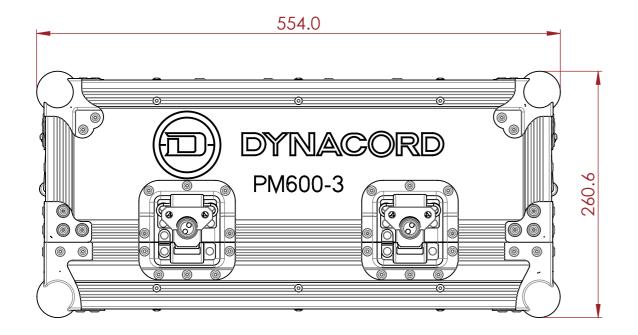

## **CONSTRUCTION**

- 12MM BIRCH VENEER PLYWOOD WITH HPL EXTERIOR FACE AND PVC INTERIOR FACE
- PENN ELCOM HARDWARE.
- 2X ERGONOMICALLY PLACED HANDLES FOR LIFTING AND TRANSPORTING
- MEDIUM LATCHES
- MEDIUM LABEL DISH
- **EVA38B FOAM PROTECTION**

## **FEATURES**

- DEDICATED SPACE FOR DYNACORD POWERMATE 600-3
- MAKE AND MODEL ENGRAVING ON FRONT AND BACK GENERAL STORAGE SPACE FOR ACCESSORIES

ESTIMATED WEIGHT (CASE ONLY):

12.2 KG

ITEM CODE:

MIXR-DYNA-PM600-3