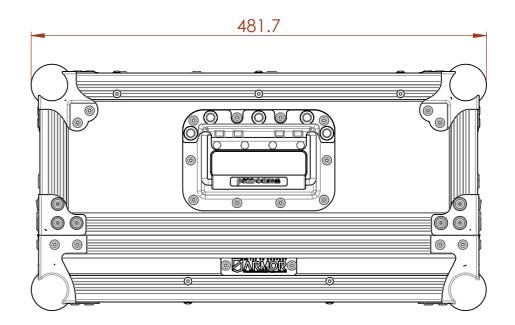

## **CONSTRUCTION**

- 12MM BIRCH VENEER PLYWOOD WITH HPL EXTERIOR FACE AND PVC INTERIOR FACE
- PENN ELCOM HARDWARE.
- 2X ERGONOMICALLY PLACED HANDLES FOR LIFTING AND TRANSPORTING
- MEDIUM LATCHES
- MEDIUM LABEL DISH
- **EVA38B FOAM PROTECTION**

## **FEATURES**

- DEDICATED SPACE FOR DYNACORD POWERMATE 600-3
- MAKE AND MODEL ENGRAVING ON FRONT AND BACK GENERAL STORAGE SPACE FOR ACCESSORIES

ESTIMATED WEIGHT (CASE ONLY):

12.2 KG

ITEM CODE:

MIXR-DYNA-PM600-3