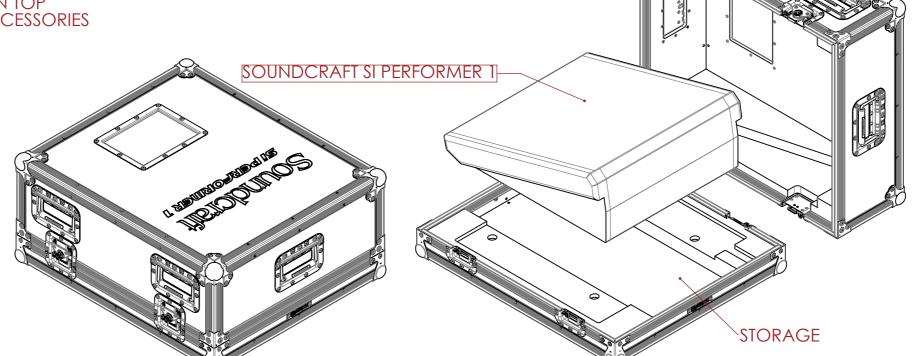

## **FEATURES**

- DEDICATED SPACE FOR SOUNDCRAFT SI PERFORMER 1
- MAKE AND MODEL ENGRAVING ON TOP GENERAL STORAGE SPACE FOR ACCESSORIES

ESTIMATED WEIGHT (CASE ONLY):

17.9 KG

ITEM CODE:

MIXR-SC-SIP1

DRAWN BY: НА