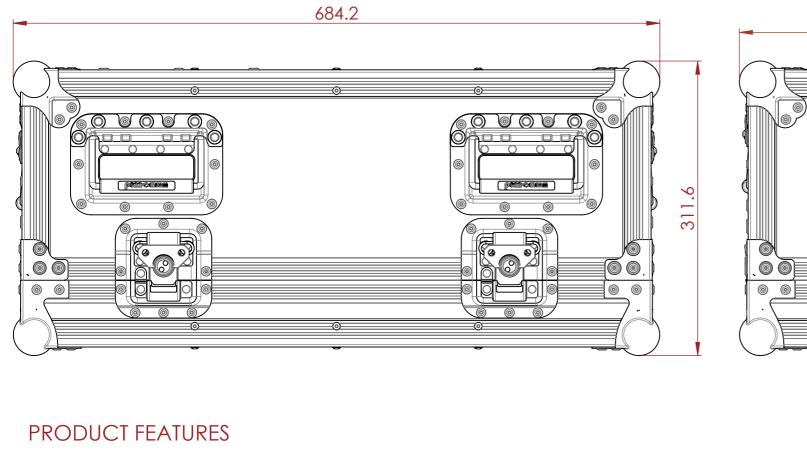

NOTES:

UNLESS SPECIFIED IN THE DRAWING, ALL PRODUCTS DISPLAYED IN THIS DRAWING OTHER THAN THE CASE ITSELF IS NOT PART OF OUR PRODUCT OFFERING.

## **CONSTRUCTION**

- 12MM BIRCH VENEER PLYWOOD WITH HPL EXTERIOR FACE AND PVC INTERIOR FACE
- PENN ELCOM HARDWARE.
- 6X ERGONOMICALLY PLACED HANDLES FOR LIFTING AND TRANSPORTING
- MEDIUM LATCHES
- MEDIUM LABEL DISH
- **EVA38B FOAM PROTECTION**