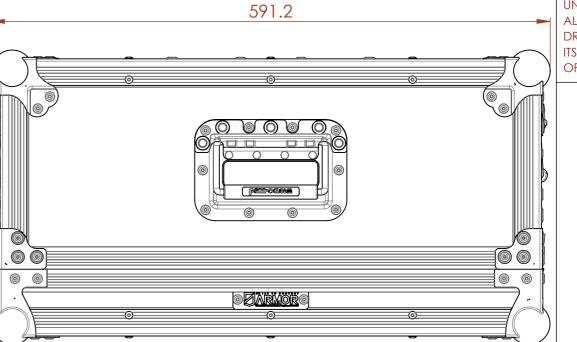

NOTES:

UNLESS SPECIFIED IN THE DRAWING, ALL PRODUCTS DISPLAYED IN THIS DRAWING OTHER THAN THE CASE ITSELF IS NOT PART OF OUR PRODUCT OFFERING.

## **CONSTRUCTION**

- 12MM BIRCH VENEER PLYWOOD WITH HPL EXTERIOR FACE AND PVC INTERIOR FACE
- PENN ELCOM HARDWARE.
- 6X ERGONOMICALLY PLACED HANDLES FOR LIFTING AND TRANSPORTING
- MEDIUM LATCHES
- MEDIUM LABEL DISH
- **EVA38B FOAM PROTECTION**