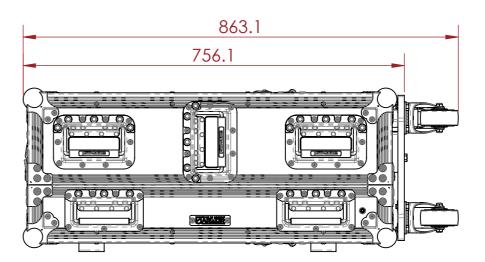

## CONSTRUCTION

- 12MM BIRCH VENEER PLYWOOD WITH HPL EXTERIOR FACE AND PVC INTERIOR FACE
- PENN ELCOM HARDWARE.
- 14X ERGONOMICALLY PLACED HANDLES FOR LIFTING AND TRANSPORTING
- LARGE LATCHES
- EVA38B FOAM PROTECTION 4X 75MM HEAVY DUTY CASTOR WHEELS