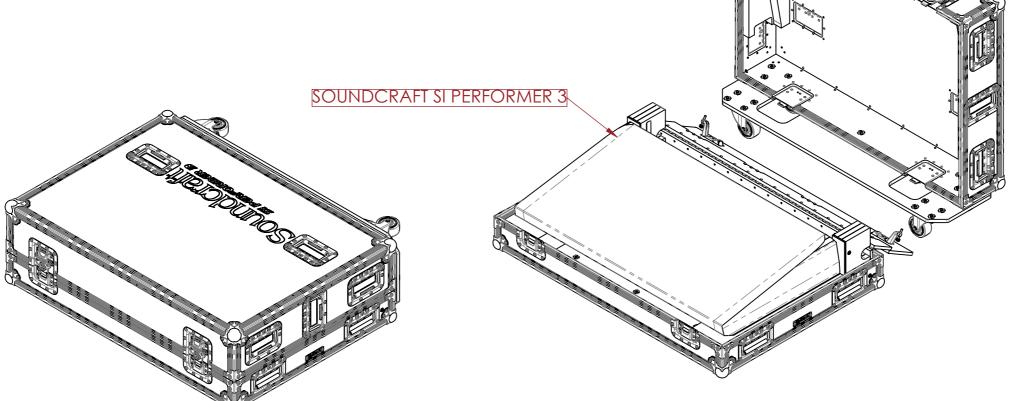

## **FEATURES**

- DEDICATED SPACE FOR SOUNDCRAFT SI PERFORMER 3
  GENERAL STORAGE SPACE FOR ACCESSORIES
- MAKE AND MODEL ENGRAVING ON TOP
- COMPACT DESIGN

ESTIMATED WEIGHT (CASE ONLY):

42.3 KG

MIXR-SC-SIP3