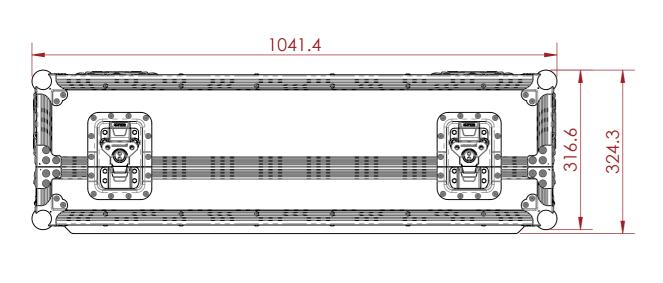

## CONSTRUCTION

- 12MM BIRCH VENEER PLYWOOD WITH HPL EXTERIOR FACE AND PVC INTERIOR FACE
- PENN ELCOM HARDWARE.
- 14X ERGONOMICALLY PLACED HANDLES FOR LIFTING AND TRANSPORTING
- LARGE LATCHES
- EVA38B FOAM PROTECTION 4X 75MM HEAVY DUTY CASTOR WHEELS