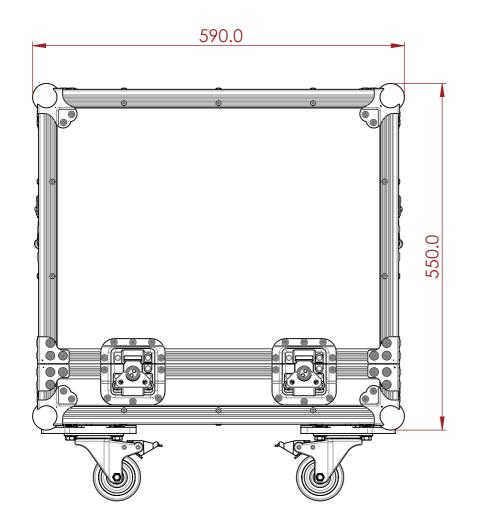

## CONSTRUCTION

- 12MM BIRCH VENEER PLYWOOD WITH HPL EXTERIOR FACE AND PVC INTERIOR FACE
- PENN ELCOM HARDWARE.
- 2X ERGONOMICALLY PLACED HANDLES FOR LIFTING AND TRANSPORTING
- MEDIUM LATCHES
- EVA38B FOAM PROTECTION
- 12MM PAIR CASTOR BOARD
- 4X 75MM CASTORS 2X BRAKED

## **FEATURES**

- DEDICATED SPACE FOR FENDER 57 CUSTOM DELUXE
- GENERAL STORAGE SPACE FOR ACCESSORIES
- EASY TO USE LIFT-OFF-LID DESIGN
- COMPACT DESIGN

ESTIMATED WEIGHT (CASE ONLY):

23.9 KG

ITEM CODE:

AMP6455-FNDR-57C