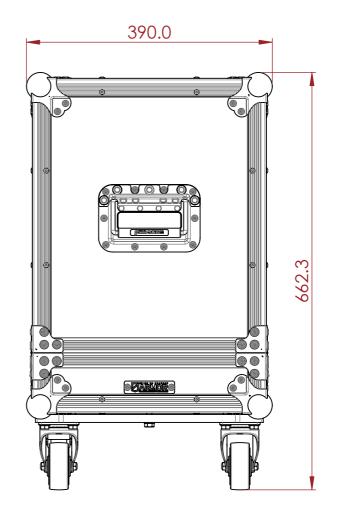

## CONSTRUCTION

- 12MM BIRCH VENEER PLYWOOD WITH HPL EXTERIOR FACE AND PVC INTERIOR FACE
- PENN ELCOM HARDWARE.
- 2X ERGONOMICALLY PLACED HANDLES FOR LIFTING AND TRANSPORTING
- MEDIUM LATCHES
- EVA38B FOAM PROTECTION
- 12MM PAIR CASTOR BOARD
- 4X 75MM CASTORS 2X BRAKED

## **FEATURES**

- DEDICATED SPACE FOR FENDER 57 CUSTOM DELUXE
- GENERAL STORAGE SPACE FOR ACCESSORIES
- EASY TO USE LIFT-OFF-LID DESIGN
- COMPACT DESIGN

ESTIMATED WEIGHT (CASE ONLY):

23.9 KG

ITEM CODE:

AMP6455-FNDR-57C