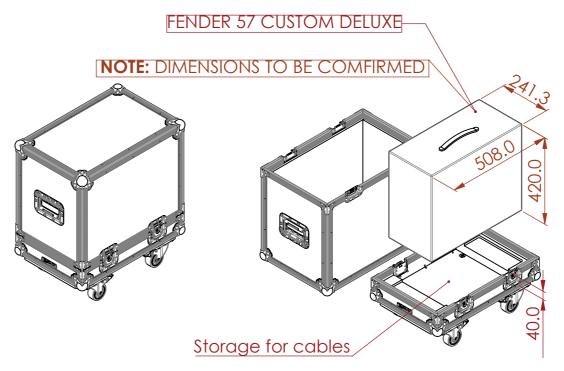

## **FEATURES**

- DEDICATED SPACE FOR FENDER 57 CUSTOM DELUXE
- GENERAL STORAGE SPACE FOR ACCESSORIES
- EASY TO USE LIFT-OFF-LID DESIGN
- COMPACT DESIGN

ESTIMATED WEIGHT (CASE ONLY):

23.9 KG

ITEM CODE:

AMP6455-FNDR-57C

NOTES:

UNLESS SPECIFIED IN THE DRAWING, ALL PRODUCTS DISPLAYED IN THIS DRAWING OTHER THAN THE CASE ITSELF IS NOT PART OF OUR PRODUCT OFFERING.