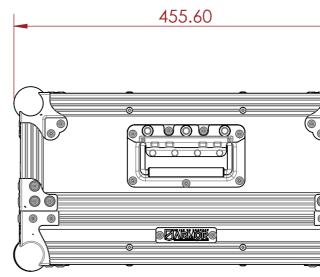

## FEATURES

A

В

С

D

E

G

- STORAGE SPACE FOR PIONEER PLX 1000 AUDIO MIXER
- EXTRA STORAGE SPACE UNDER PRODUCT FOR
- STORINGACCESSORIES
- LABEL DISH FOR EASE OF RECOGNITION