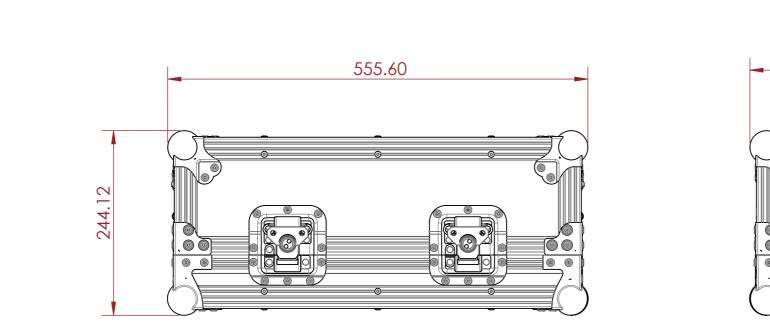

## FEATURES

A

В

С

D

E

G

- STORAGE SPACE FOR PIONEER PLX 1000 AUDIO MIXER
- EXTRA STORAGE SPACE UNDER PRODUCT FOR
- STORINGACCESSORIES
- LABEL DISH FOR EASE OF RECOGNITION