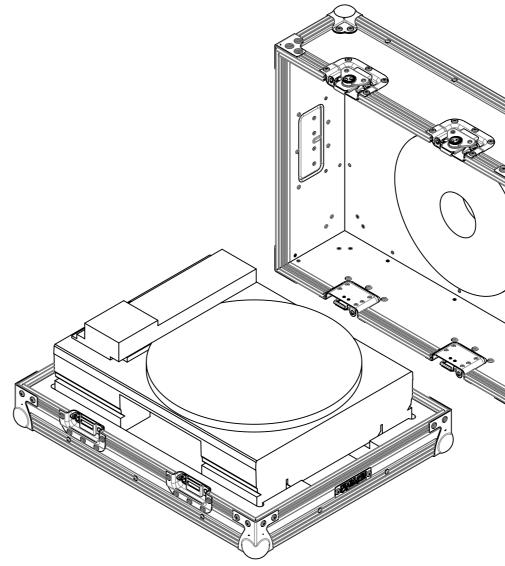

## FEATURES

A

В

С

D

E

G

- STORAGE SPACE FOR PIONEER PLX 1000 AUDIO MIXER
- EXTRA STORAGE SPACE UNDER PRODUCT FOR
- STORINGACCESSORIES
- LABEL DISH FOR EASE OF RECOGNITION