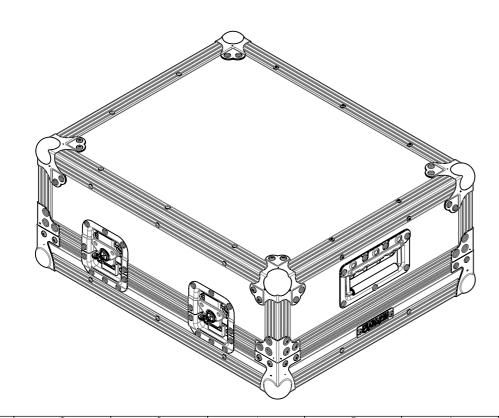

## CONSTRUCTION

- 9MM BIRCH VENEER PLYWOOD WITH HPL EXTERIOR FACE AND PVC INTERIOR FACE
- PENN ELCOM HARDWARE

## FEATURES

A

В

С

D

E

G

- STORAGE SPACE FOR PIONEER PLX 1000 AUDIO MIXER
- EXTRA STORAGE SPACE UNDER PRODUCT FOR
- STORINGACCESSORIES
- LABEL DISH FOR EASE OF RECOGNITION