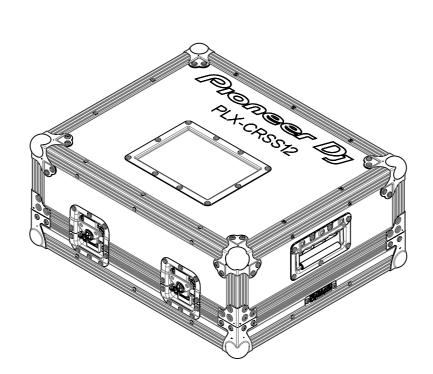

## **FEATURES**

- STORAGE SPACE FOR PIONEER PLX CRSS12 AUDIO MIXER
- EXTRA STORAGE SPACE UNDER THE PRODUCT FOR STORING **ACCESSORIES**
- LABEL DISH FOR EASE OF RECOGNITION

NOTES:

UNLESS SPECIFIED IN THE DRAWING, ALL PRODUCTS DISPLAYED IN THIS DRAWING OTHER THAN THE CASE ITSELF IS NOT PART OF OUR PRODUCT OFFERING.