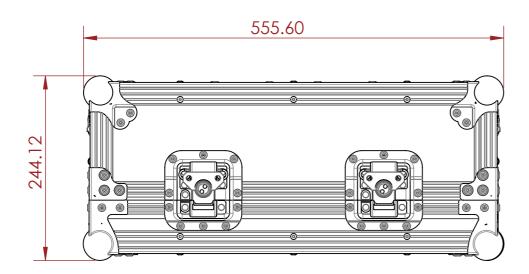

ESTIMATED WEIGHT (CASE ONLY):

11.12 KG

ITEM CODE:

MIXR-PLX-CRSS12

DRAWN BY: K.I

SCALE: NTS

CHECKED BY:

AS