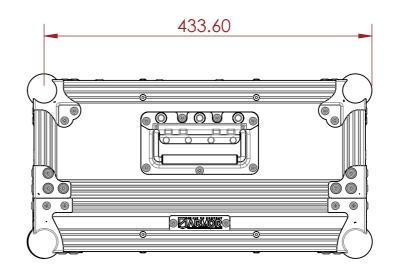

ESTIMATED WEIGHT (CASE ONLY):

11.12 KG

ITEM CODE:

MIXR-PLX-CRSS12

DRAWN BY: K.I

SCALE: NTS

CHECKED BY:

AS