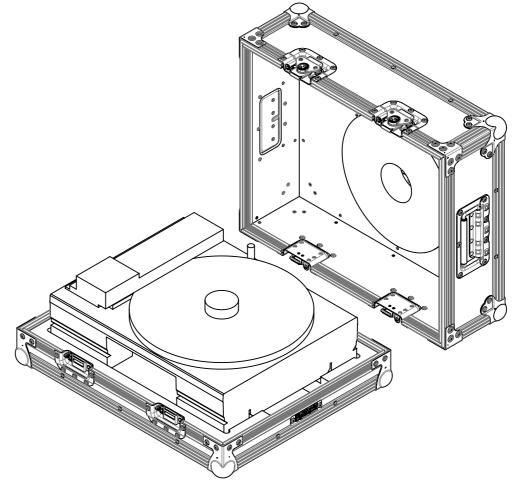

## **FEATURES**

- STORAGE SPACE FOR PIONEER PLX CRSS12 AUDIO MIXER
- EXTRA STORAGE SPACE UNDER THE PRODUCT FOR STORING **ACCESSORIES**
- LABEL DISH FOR EASE OF RECOGNITION

NOTES:

UNLESS SPECIFIED IN THE DRAWING, ALL PRODUCTS DISPLAYED IN THIS DRAWING OTHER THAN THE CASE ITSELF IS NOT PART OF OUR PRODUCT OFFERING.