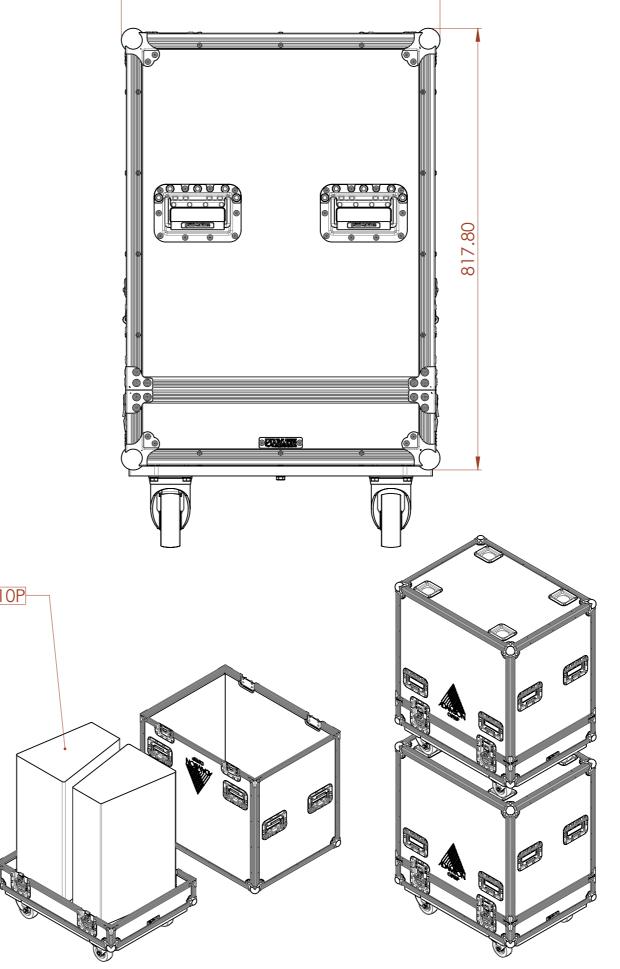

ADAMSON CS10P

## **CONSTRUCTION**

**PRODUCT FEATURES** 

- 9MM BIRCH VENEER PLYWOOD WITH HPL EXTERIOR FACE AND **PVC INTERIOR FACE**
- PENN ELCOM HARDWARE. 8X ERGONOMICALLY PLACED HANDLES FOR LIFTING AND TRANSPORTING
- LARGE LATCHES
- **EVA38B FOAM PROTECTION**
- 12MM PAIR CASTORBOARD
- 4X 100MM CASTORS 2X BRAKED 4x STEEL CASTOR DISH

## **FEATURES**

- DEDICATED SPACE FOR 2X ADAMSON CS10P SPEAKERS
- EASY TO USE LIFT-OFF-LID DESIGN
- STACKABLE
- TRUCK FRIENDLY DIMENSIONS

590.00

NOTES:

UNLESS SPECIFIED IN THE DRAWING, ALL PRODUCTS DISPLAYED IN THIS DRAWING OTHER THAN THE CASE ITSELF IS NOT PART OF OUR PRODUCT OFFERING.