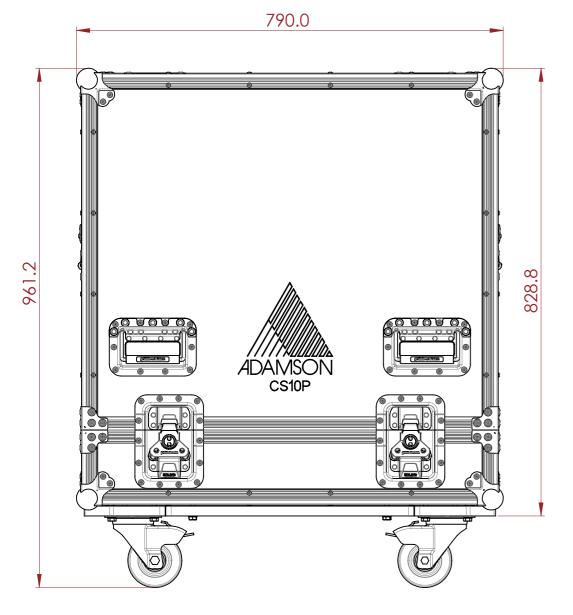

ADAMSON CS10P

## **CONSTRUCTION**

**PRODUCT FEATURES** 

- 9MM BIRCH VENEER PLYWOOD WITH HPL EXTERIOR FACE AND **PVC INTERIOR FACE**
- PENN ELCOM HARDWARE. 8X ERGONOMICALLY PLACED HANDLES FOR LIFTING AND TRANSPORTING
- LARGE LATCHES
- **EVA38B FOAM PROTECTION**
- 12MM PAIR CASTORBOARD
- 4X 100MM CASTORS 2X BRAKED 4x STEEL CASTOR DISH

## **FEATURES**

- DEDICATED SPACE FOR 2X ADAMSON CS10P SPEAKERS
- EASY TO USE LIFT-OFF-LID DESIGN
- STACKABLE
- TRUCK FRIENDLY DIMENSIONS

590.00

NOTES:

UNLESS SPECIFIED IN THE DRAWING, ALL PRODUCTS DISPLAYED IN THIS DRAWING OTHER THAN THE CASE ITSELF IS NOT PART OF OUR PRODUCT OFFERING.

ESTIMATED WEIGHT (CASE ONLY):

38.03 KG ITEM CODE:

SPK-ADM-CS10P

DRAWN BY:

CHECKED BY: AS

НА

SCALE: NTS

MAIL: sales@armorcases.com.au WEB: www.armorcases.com.au