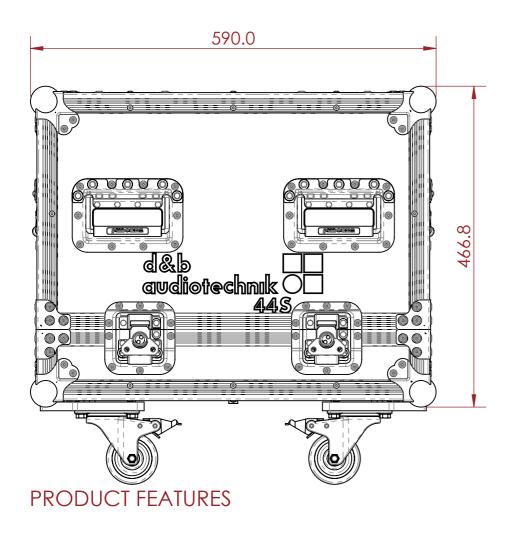

## CONSTRUCTION

B

C

D

G

- 12MM BIRCH VENEER PLYWOOD WITH HPL EXTERIOR FACE AND • PVC INTERIOR FACE
- •
- PENN ELCOM HARDWARE. 6X ERGONOMICALLY PLACED HANDLES FOR LIFTING AND • TRANSPORTING
- LARGE LATCHES •
- EVA38B FOAM PROTECTION •
- 12MM PAIR CASTOR BOARD •
- 4X 75mm CASTORS 2X BRAKED •
- 4x STEEL CASTOR DISH •

## **FEATURES** •

- •
- DEDICATED SPACE FOR 4X D&B AUDIOTECHNIK 44S GENERAL SPACE FOR STORING ACCESSORIES IN THE MIDDLE •
- EASY TO USE LIFT-OFF-LID DESIGN STACKABLE COMPACT DESIGN •
- •
- •

11

12

D&B 44S - 2018