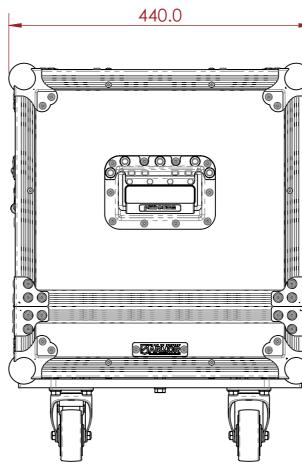

## CONSTRUCTION

B

C

D

G

- 12MM BIRCH VENEER PLYWOOD WITH HPL EXTERIOR FACE AND • PVC INTERIOR FACE
- •
- PENN ELCOM HARDWARE. 6X ERGONOMICALLY PLACED HANDLES FOR LIFTING AND • TRANSPORTING
- LARGE LATCHES •
- EVA38B FOAM PROTECTION •
- 12MM PAIR CASTOR BOARD •
- 4X 75mm CASTORS 2X BRAKED •
- 4x STEEL CASTOR DISH •

## **FEATURES** •

- •
- DEDICATED SPACE FOR 4X D&B AUDIOTECHNIK 44S GENERAL SPACE FOR STORING ACCESSORIES IN THE MIDDLE •
- EASY TO USE LIFT-OFF-LID DESIGN STACKABLE COMPACT DESIGN •
- •
- •

11

12

D&B 44S - 2018