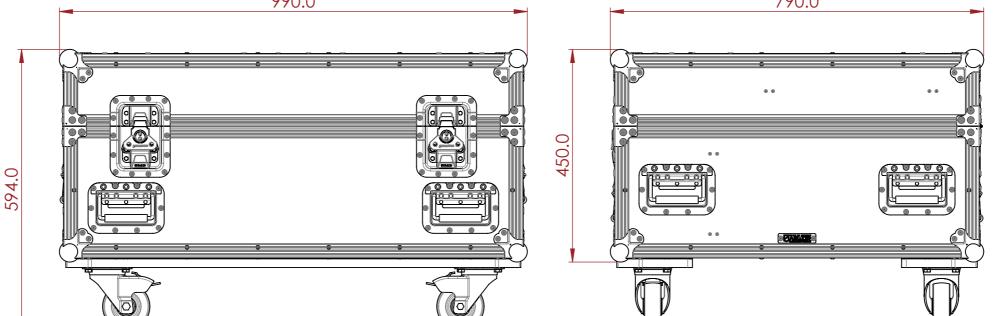

## PRODUCT FEATURES **CONSTRUCTION** 9MM BIRCH VENEER PLYWOOD WITH HPL EXTERIOR FACE AND **PVC INTERIOR FACE** 990.0 790.0 PENN ELCOM HARDWARE INSTALLED EQUIPMENT (INCLUDED) NONE **FEATURES**

NOTES:

UNLESS SPECIFIED IN THE DRAWING, ALL PRODUCTS DISPLAYED IN THIS DRAWING OTHER THAN THE CASE ITSELF IS NOT PART OF OUR PRODUCT OFFERING.

ESTIMATED WEIGHT (CASE ONLY): 45.31 KG

ITEM CODE:

LXBAR-SP-CFCS

DRAWN BY:

CHECKED BY: AS

НΑ

SCALE:

NTS