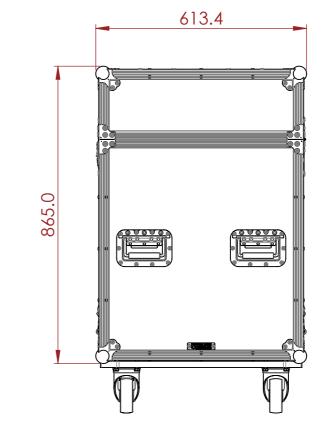

# PRODUCT FEATURES

### **CONSTRUCTION**

- 9MM BIRCH VENEER PLYWOOD WITH HPL EXTERIOR FACE AND **PVC INTERIOR FACE**
- PENN ELCOM HARDWARE

# **INSTALLED EQUIPMENT (INCLUDED)**

NONE

## **FEATURES**

GENERAL STORAGE FOR ACCESSORIES

# **KEY MEASUREMENTS**

NONE

#### **DESIGN SPECIFICATIONS**

NOT APPLICABLE





NOTES:

UNLESS SPECIFIED IN THE DRAWING, ALL PRODUCTS DISPLAYED IN THIS DRAWING OTHER THAN THE CASE ITSELF IS NOT PART OF OUR PRODUCT OFFERING.

ESTIMATED WEIGHT (CASE ONLY): 54.05 KG ITEM CODE:

LXMH-CPKY-SHARPY-P

DRAWN BY: CHECKED BY: ΗА AS

SCALE: NTS



MAIL: sales@armorcases.com.au WEB: www.armorcases.com.au