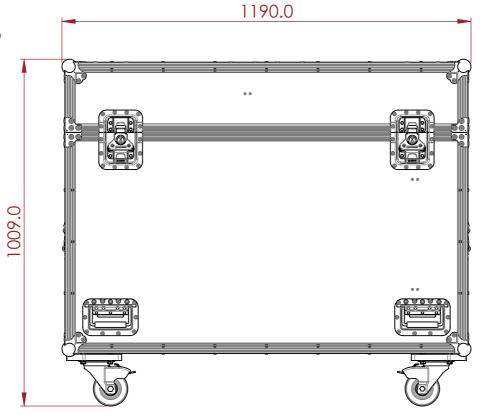

# PRODUCT FEATURES

### **CONSTRUCTION**

- 9MM BIRCH VENEER PLYWOOD WITH HPL EXTERIOR FACE AND **PVC INTERIOR FACE**
- PENN ELCOM HARDWARE

# **INSTALLED EQUIPMENT (INCLUDED)**

NONE

## **FEATURES**

GENERAL STORAGE FOR ACCESSORIES

# **KEY MEASUREMENTS**

NONE

#### **DESIGN SPECIFICATIONS**

NOT APPLICABLE





NOTES:

UNLESS SPECIFIED IN THE DRAWING, ALL PRODUCTS DISPLAYED IN THIS DRAWING OTHER THAN THE CASE ITSELF IS NOT PART OF OUR PRODUCT OFFERING.

ESTIMATED WEIGHT (CASE ONLY): 54.05 KG ITEM CODE:

LXMH-CPKY-SHARPY-P

DRAWN BY: CHECKED BY: ΗА AS

SCALE: NTS



MAIL: sales@armorcases.com.au WEB: www.armorcases.com.au