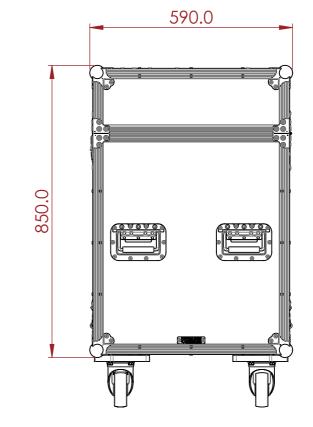

# PRODUCT FEATURES

#### CONSTRUCTION

- 9MM BIRCH VENEER PLYWOOD WITH HPL EXTERIOR FACE AND PVC INTERIOR FACE
- PENN ELCOM HARDWARE

## **INSTALLED EQUIPMENT (INCLUDED)**

NONE

## **FEATURES**

• GENERAL STORAGE FOR ACCESSORIES

## **KEY MEASUREMENTS**

NONE

#### **DESIGN SPECIFICATIONS**

NOT APPLICABLE





NOTES:

UNLESS SPECIFIED IN THE DRAWING, ALL PRODUCTS DISPLAYED IN THIS DRAWING OTHER THAN THE CASE ITSELF IS NOT PART OF OUR PRODUCT OFFERING.







ESTIMATED WEIGHT (CASE ONLY):

68.66 KG

ITEM CODE:

LXMH-MTN-ERA400P

DRAWN BY:

CHECKED BY:

HA

SCALE:

NTS



MAIL: sales@armorcases.com.au WEB: www.armorcases.com.au