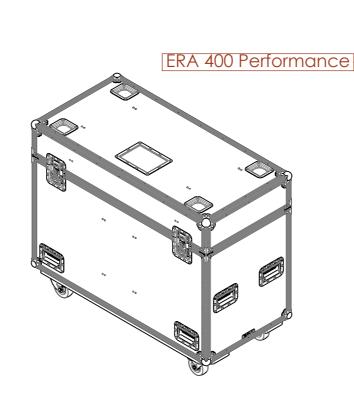

## **FEATURES**

• GENERAL STORAGE FOR ACCESSORIES

68.66 KG

ITEM CODE:

LXMH-MTN-ERA400P

DRAWN BY:

CHECKED BY:

HA

SCALE:

NTS