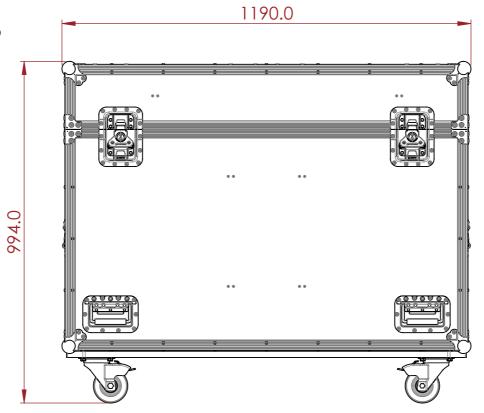

# PRODUCT FEATURES

#### CONSTRUCTION

- 9MM BIRCH VENEER PLYWOOD WITH HPL EXTERIOR FACE AND PVC INTERIOR FACE
- PENN ELCOM HARDWARE

## **INSTALLED EQUIPMENT (INCLUDED)**

NONE

## **FEATURES**

• GENERAL STORAGE FOR ACCESSORIES

## **KEY MEASUREMENTS**

NONE

#### **DESIGN SPECIFICATIONS**

NOT APPLICABLE





NOTES:

UNLESS SPECIFIED IN THE DRAWING, ALL PRODUCTS DISPLAYED IN THIS DRAWING OTHER THAN THE CASE ITSELF IS NOT PART OF OUR PRODUCT OFFERING.







ESTIMATED WEIGHT (CASE ONLY):

68.66 KG

ITEM CODE:

LXMH-MTN-ERA400P

DRAWN BY:

CHECKED BY:

HA

SCALE:

NTS



MAIL: sales@armorcases.com.au WEB: www.armorcases.com.au