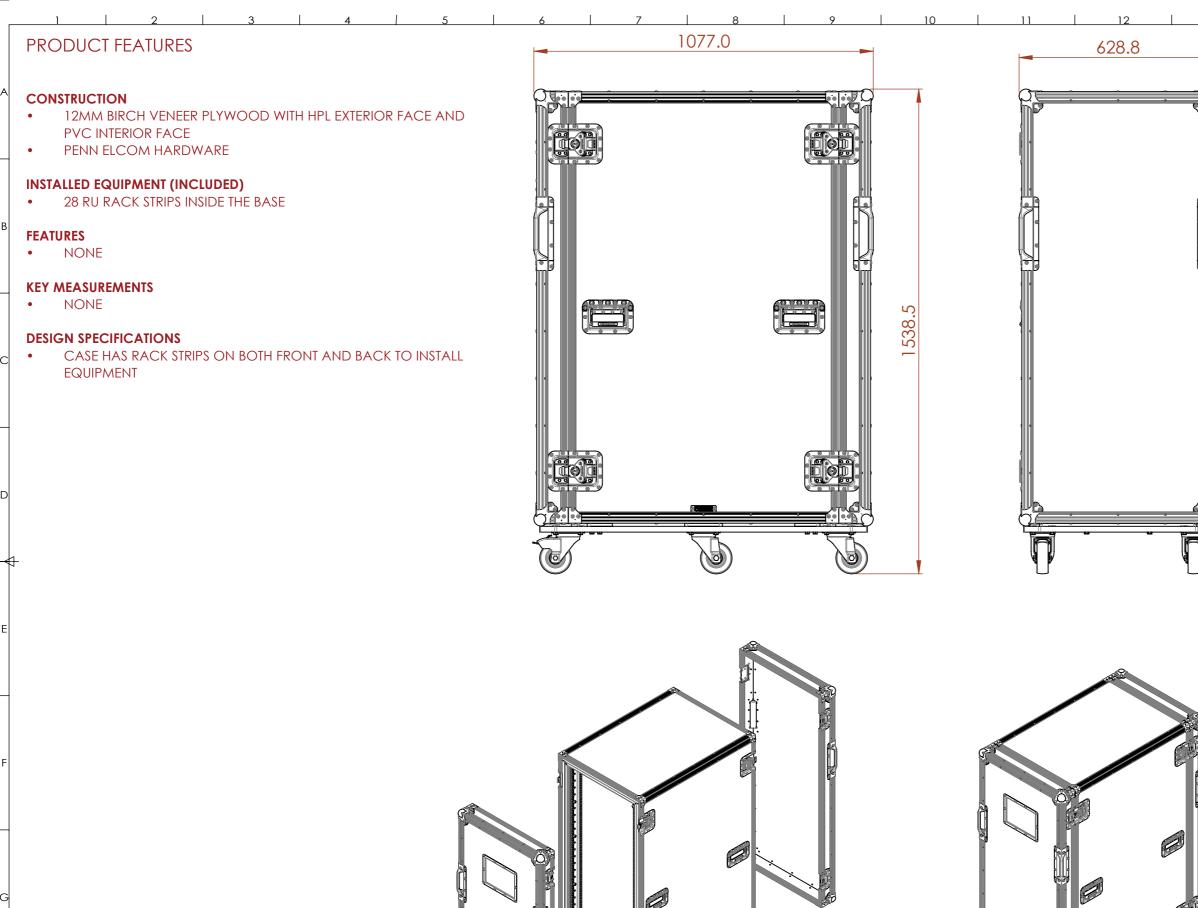

A

В

С

D

E

F

G

Η

| 13 |         | 14 |                                                                         | 15                               |                    | 16                 | -     |
|----|---------|----|-------------------------------------------------------------------------|----------------------------------|--------------------|--------------------|-------|
|    |         |    | NOTES:<br>UNLESS SF<br>ALL PROE<br>DRAWING<br>ITSELF IS N<br>OFFERING   | DUCTS DIS<br>G OTHER<br>IOT PART | SPLAYED<br>THAN TH | RAWING,<br>IN THIS | A<br> |
|    | 0.      |    |                                                                         |                                  |                    |                    | В     |
|    | 1.380.0 |    |                                                                         |                                  |                    |                    | С     |
|    |         |    |                                                                         |                                  |                    |                    | D     |
|    |         |    |                                                                         |                                  |                    |                    | _     |
|    |         |    |                                                                         |                                  |                    |                    | E     |
|    |         |    | ESTIMATED WEIGHT (CASE ONLY):<br>120.47 KG<br>ITEM CODE:<br>RFK-28U-800 |                                  |                    |                    | F     |
|    |         |    | DRAWN BY:<br>HA<br>SCALE:<br>NTS                                        |                                  | CHI<br>AS          | ECKED BY:          | G     |
|    |         |    | MAIL : :                                                                | sales@arn                        | norcases           |                    |       |
| 13 |         | 14 | I                                                                       | 15                               |                    | 16                 |       |
|    |         |    |                                                                         |                                  |                    |                    |       |