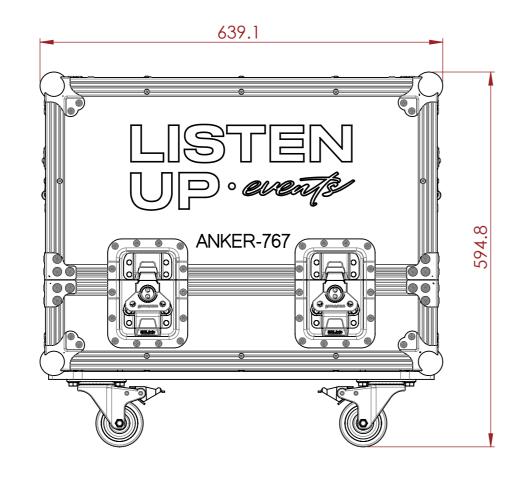

374.9

NOTES:

UNLESS SPECIFIED IN THE DRAWING, ALL PRODUCTS DISPLAYED IN THIS DRAWING OTHER THAN THE CASE ITSELF IS NOT PART OF OUR PRODUCT OFFERING.

20.69 KG

ITEM CODE:

LOL-ANKER-767

DRAWN BY: K.I

CHECKED BY: AS

SCALE:

NTS

MAIL: sales@armorcases.com.au WEB: www.armorcases.com.au