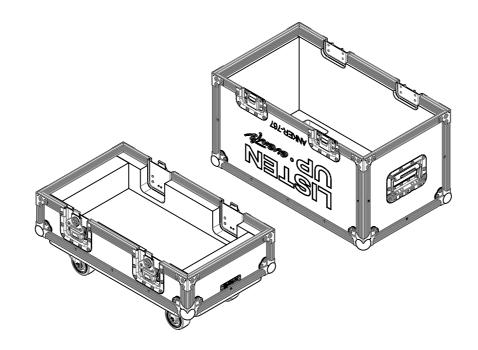

## **FEATURES**

- STORAGE SPACE FOR ANKER BATTERY BANK 767 EASY TO USE LIFT-OFF-LID DESIGN
- 2X RECESSED HANDLES
  2X BRAKED CASTORS
- 2X NON BRAKED CASTORS
- 4X CASTOR DISHES FOR EASE OF STACKING

ESTIMATED WEIGHT (CASE ONLY):