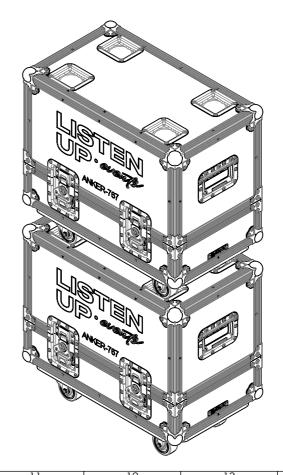

## **FEATURES**

- STORAGE SPACE FOR ANKER BATTERY BANK 767 EASY TO USE LIFT-OFF-LID DESIGN
- 2X RECESSED HANDLES
  2X BRAKED CASTORS
- 2X NON BRAKED CASTORS
- 4X CASTOR DISHES FOR EASE OF STACKING

ESTIMATED WEIGHT (CASE ONLY):