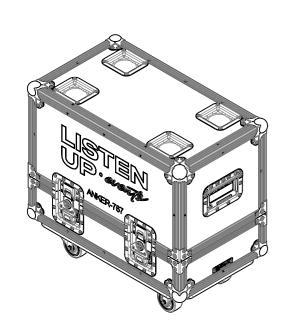

## **FEATURES**

- STORAGE SPACE FOR ANKER BATTERY BANK 767 EASY TO USE LIFT-OFF-LID DESIGN
- 2X RECESSED HANDLES
  2X BRAKED CASTORS
- 2X NON BRAKED CASTORS
- 4X CASTOR DISHES FOR EASE OF STACKING

ESTIMATED WEIGHT (CASE ONLY):