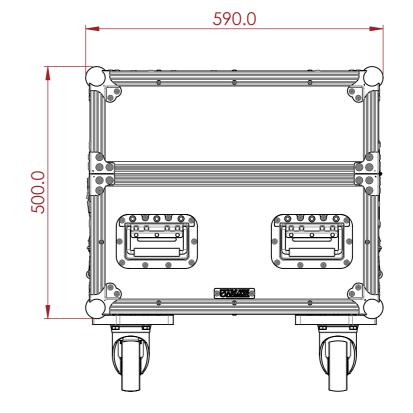

## **KEY MEASUREMENTS**

NONE

#### **DESIGN SPECIFICATIONS**

NOT APPLICABLE

NOTES:

UNLESS SPECIFIED IN THE DRAWING, ALL PRODUCTS DISPLAYED IN THIS DRAWING OTHER THAN THE CASE ITSELF IS NOT PART OF OUR PRODUCT OFFERING.

ESTIMATED WEIGHT (CASE ONLY):

36.27 KG

ITEM CODE:

LXBAR-CR-Q27E

DRAWN BY:

CHECKED BY: AS

ΗА

SCALE: NTS

MAIL: sales@armorcases.com.au WEB: www.armorcases.com.au