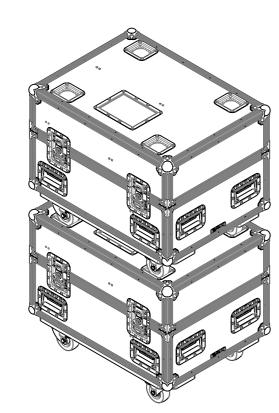

# PRODUCT FEATURES

### **CONSTRUCTION**

- 9MM BIRCH VENEER PLYWOOD WITH HPL EXTERIOR FACE AND **PVC INTERIOR FACE**
- PENN ELCOM HARDWARE

### **INSTALLED EQUIPMENT (INCLUDED)**

NONE

### **FEATURES**

GENERAL STORAGE FOR ACCESSORIES

## **KEY MEASUREMENTS**

NONE

#### **DESIGN SPECIFICATIONS**

NOT APPLICABLE





NOTES:

UNLESS SPECIFIED IN THE DRAWING, ALL PRODUCTS DISPLAYED IN THIS DRAWING OTHER THAN THE CASE ITSELF IS NOT PART OF OUR PRODUCT OFFERING.







ESTIMATED WEIGHT (CASE ONLY):

36.27 KG

ITEM CODE:

LXBAR-CR-Q27E

DRAWN BY:

CHECKED BY: AS

ΗА

SCALE: NTS



MAIL: sales@armorcases.com.au WEB: www.armorcases.com.au