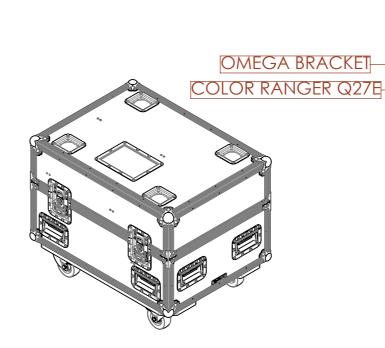

### **FEATURES**

GENERAL STORAGE FOR ACCESSORIES

36.27 KG

ITEM CODE:

LXBAR-CR-Q27E

DRAWN BY:

CHECKED BY: AS

ΗА

SCALE: NTS

MAIL: sales@armorcases.com.au WEB: www.armorcases.com.au