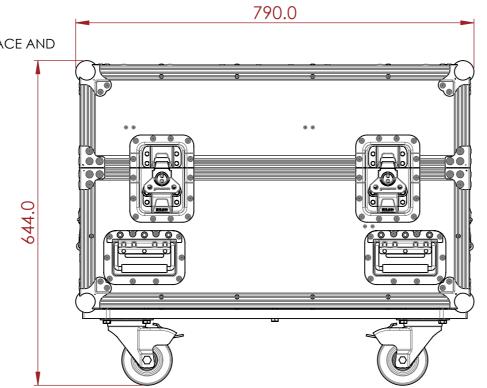

## **KEY MEASUREMENTS**

NONE

#### **DESIGN SPECIFICATIONS**

NOT APPLICABLE

NOTES:

UNLESS SPECIFIED IN THE DRAWING, ALL PRODUCTS DISPLAYED IN THIS DRAWING OTHER THAN THE CASE ITSELF IS NOT PART OF OUR PRODUCT OFFERING.

ESTIMATED WEIGHT (CASE ONLY):

36.27 KG

ITEM CODE:

LXBAR-CR-Q27E

DRAWN BY:

CHECKED BY: AS

ΗА

SCALE: NTS

MAIL: sales@armorcases.com.au WEB: www.armorcases.com.au