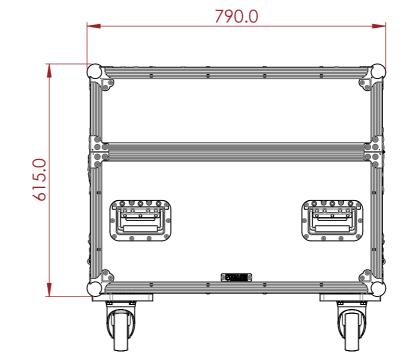

## **KEY MEASUREMENTS**

NONE

55.60 KG

ITEM CODE:

LXBAR-CS-V8

DRAWN BY:

CHECKED BY:

SCALE:

NTS

H.A