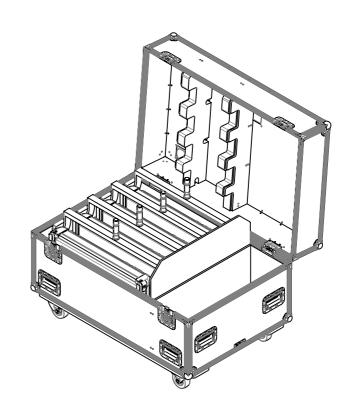

# PRODUCT FEATURES

#### **CONSTRUCTION**

9MM BIRCH VENEER PLYWOOD WITH HPL EXTERIOR FACE AND PVC INTERIOR FACE

PENN ELCOM HARDWARE

# INSTALLED EQUIPMENT (INCLUDED)

NONE

## **FEATURES**

• GENERAL STORAGE FOR ACCESSORIES

## **KEY MEASUREMENTS**

NONE

#### **DESIGN SPECIFICATIONS**

NOT APPLICABLE

NOTES:

UNLESS SPECIFIED IN THE DRAWING, ALL PRODUCTS DISPLAYED IN THIS DRAWING OTHER THAN THE CASE ITSELF IS NOT PART OF OUR PRODUCT OFFERING.

ESTIMATED WEIGHT (CASE ONLY):

55.60 KG

ITEM CODE:

LXBAR-CS-V8

DRAWN BY:

CHECKED BY:

SCALE:

NTS

H.A