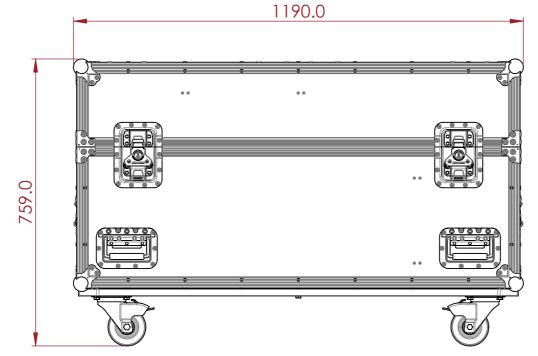

## **KEY MEASUREMENTS**

NONE

55.60 KG

ITEM CODE:

LXBAR-CS-V8

DRAWN BY:

CHECKED BY:

SCALE:

NTS

H.A