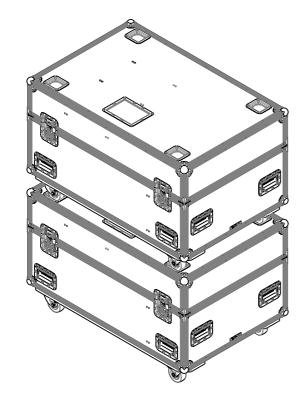

# PRODUCT FEATURES

#### **CONSTRUCTION**

9MM BIRCH VENEER PLYWOOD WITH HPL EXTERIOR FACE AND PVC INTERIOR FACE

PENN ELCOM HARDWARE

# INSTALLED EQUIPMENT (INCLUDED)

NONE

## **FEATURES**

• GENERAL STORAGE FOR ACCESSORIES

## **KEY MEASUREMENTS**

NONE

#### **DESIGN SPECIFICATIONS**

NOT APPLICABLE





NOTES:

UNLESS SPECIFIED IN THE DRAWING, ALL PRODUCTS DISPLAYED IN THIS DRAWING OTHER THAN THE CASE ITSELF IS NOT PART OF OUR PRODUCT OFFERING.







ESTIMATED WEIGHT (CASE ONLY):

55.60 KG

ITEM CODE:

LXBAR-CS-V8

DRAWN BY:

CHECKED BY:

SCALE:

NTS

H.A



MAIL: sales@armorcases.com.au WEB: www.armorcases.com.au