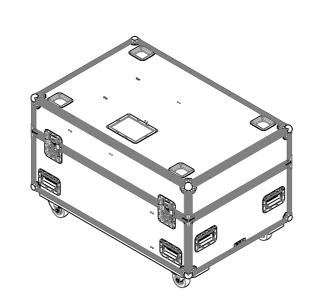

# PRODUCT FEATURES

#### **CONSTRUCTION**

9MM BIRCH VENEER PLYWOOD WITH HPL EXTERIOR FACE AND PVC INTERIOR FACE

PENN ELCOM HARDWARE

# INSTALLED EQUIPMENT (INCLUDED)

NONE

## **FEATURES**

• GENERAL STORAGE FOR ACCESSORIES

## **KEY MEASUREMENTS**

NONE

#### **DESIGN SPECIFICATIONS**

NOT APPLICABLE





NOTES:

UNLESS SPECIFIED IN THE DRAWING, ALL PRODUCTS DISPLAYED IN THIS DRAWING OTHER THAN THE CASE ITSELF IS NOT PART OF OUR PRODUCT OFFERING.







ESTIMATED WEIGHT (CASE ONLY):

55.60 KG

ITEM CODE:

LXBAR-CS-V8

DRAWN BY:

CHECKED BY:

SCALE:

NTS

H.A



MAIL: sales@armorcases.com.au WEB: www.armorcases.com.au