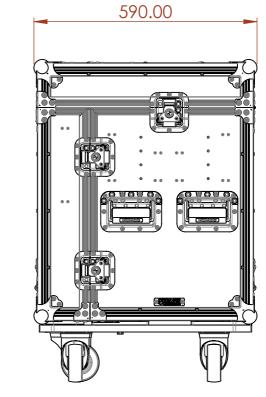

# **KEY MEASUREMENTS**

NONE

### **DESIGN SPECIFICATIONS**

NONE

NOTES:

UNLESS SPECIFIED IN THE DRAWING, ALL PRODUCTS DISPLAYED IN THIS DRAWING OTHER THAN THE CASE ITSELF IS NOT PART OF OUR PRODUCT OFFERING.

ESTIMATED WEIGHT (CASE ONLY):

55.18 KG

ITEM CODE:

LXMH-AYTN-EURUS

DRAWN BY:

CHECKED BY:

HA

scale: NTS

MAIL: sales@armorcases.com.au WEB: www.armorcases.com.au