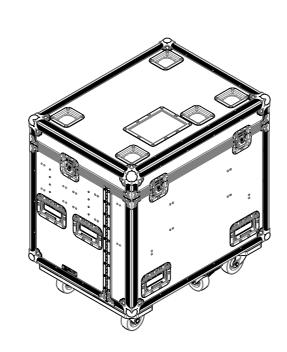

### CONSTRUCTION

- 12MM BIRCH VENEER PLYWOOD WITH HPL EXTERIOR FACE AND PVC INTERIOR FACE
- PENN ELCOM HARDWARE

### **FEATURES**

 2X POCKET STORAGE ON THE FRONT LID FOR STORING CLAMPS AND BRACKETS