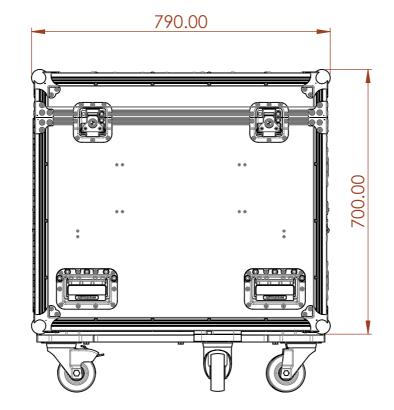

# **KEY MEASUREMENTS**

NONE

### **DESIGN SPECIFICATIONS**

NONE

NOTES:

UNLESS SPECIFIED IN THE DRAWING, ALL PRODUCTS DISPLAYED IN THIS DRAWING OTHER THAN THE CASE ITSELF IS NOT PART OF OUR PRODUCT OFFERING.

ESTIMATED WEIGHT (CASE ONLY):

55.18 KG

ITEM CODE:

LXMH-AYTN-EURUS

DRAWN BY:

CHECKED BY:

HA

scale: NTS

MAIL: sales@armorcases.com.au WEB: www.armorcases.com.au