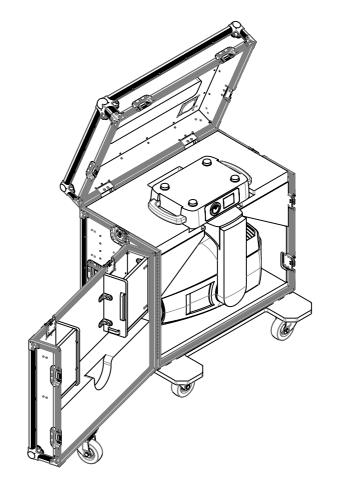

# INSTALLED EQUIPMENT (INCLUDED)

NONE

### **FEATURES**

 2X POCKET STORAGE ON THE FRONT LID FOR STORING CLAMPS AND BRACKETS