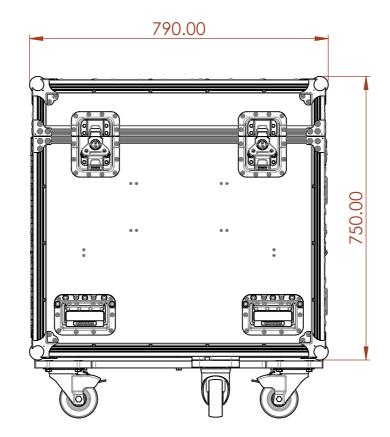

## **KEY MEASUREMENTS**

NONE

ESTIMATED WEIGHT (CASE ONLY):

58.79 KG

ITEM CODE:

LXMH-MTN-ERA800

DRAWN BY:

AS

CHECKED BY:

HA