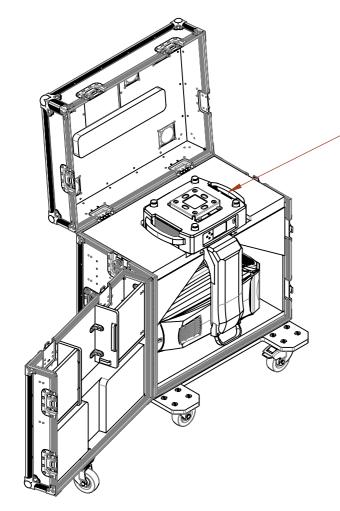

## **INSTALLED EQUIPMENT (INCLUDED)**

NONE

### **FEATURES**

2X POCKET STORAGE ON THE FRONT LID FOR STORING CLAMPS AND BRACKETS

#### **DESIGN SPECIFICATIONS**

NONE

NOTES:

UNLESS SPECIFIED IN THE DRAWING, ALL PRODUCTS DISPLAYED IN THIS DRAWING OTHER THAN THE CASE ITSELF IS NOT PART OF OUR PRODUCT OFFERING.

MARTIN ERA 800 (DIMENSIONS NEED TO BE CONFIRMED)