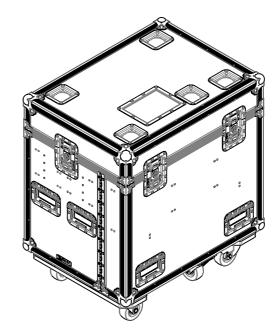

### CONSTRUCTION

- 12MM BIRCH VENEER PLYWOOD WITH HPL EXTERIOR FACE AND PVC INTERIOR FACE
- PENN ELCOM HARDWARE

### **FEATURES**

2X POCKET STORAGE ON THE FRONT LID FOR STORING CLAMPS AND BRACKETS