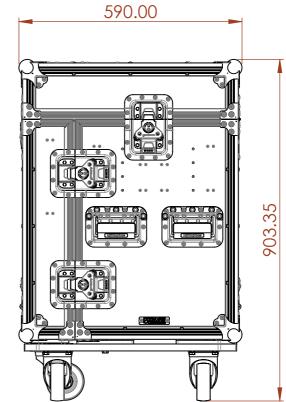

## **KEY MEASUREMENTS**

NONE

ESTIMATED WEIGHT (CASE ONLY):

58.79 KG

ITEM CODE:

LXMH-MTN-ERA800

DRAWN BY:

AS

CHECKED BY:

HA