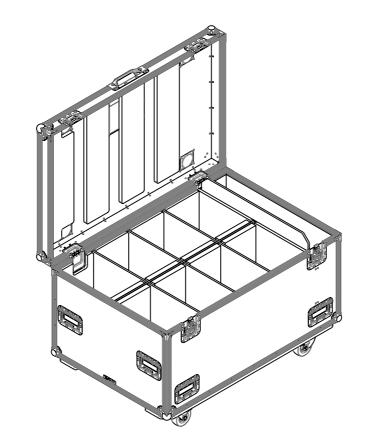

## **FEATURES**

- STORAGE SPACE FOR 8X COLORSOURCE FRESNEL V LIGHTS
- EXTRA STORAGE SPACE FOR ACCESSORIES
- CASTOR DISHES FOR EASE OF STACKING
- LABEL DISH FOR EASE OF RECOGNITION
- 1X CORNER HANDLE
- **8X RECESSED HANDLES**
- 2X BRAKED CASTORS
- 2X NON BRAKED CASTORS

## **DESIGN SPECIFICATIONS**

- TRUCK FRIENDLY DIMENTIONS
- STORAGE POCKET AT THE END WITH 150MM WIDTH

NOTES:

UNLESS SPECIFIED IN THE DRAWING, ALL PRODUCTS DISPLAYED IN THIS DRAWING OTHER THAN THE CASE ITSELF IS NOT PART OF OUR PRODUCT OFFERING.