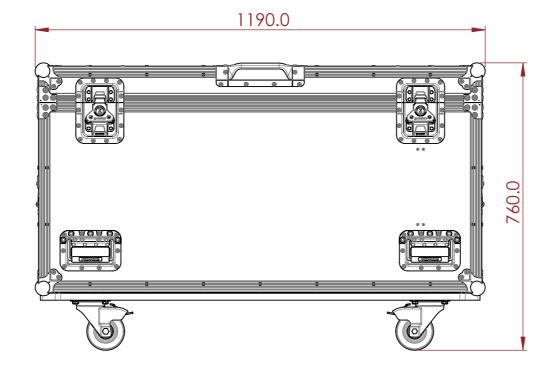

## **DESIGN SPECIFICATIONS**

- TRUCK FRIENDLY DIMENTIONS
- STORAGE POCKET AT THE END WITH 150MM WIDTH

NOTES:

UNLESS SPECIFIED IN THE DRAWING, ALL PRODUCTS DISPLAYED IN THIS DRAWING OTHER THAN THE CASE ITSELF IS NOT PART OF OUR PRODUCT OFFERING.