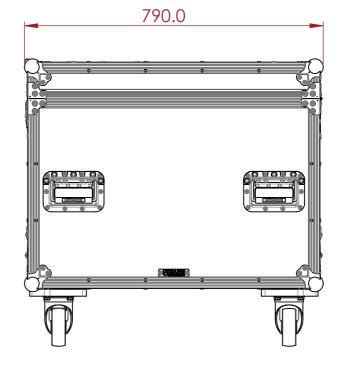

## **DESIGN SPECIFICATIONS**

- TRUCK FRIENDLY DIMENTIONS
- STORAGE POCKET AT THE END WITH 150MM WIDTH

NOTES:

UNLESS SPECIFIED IN THE DRAWING, ALL PRODUCTS DISPLAYED IN THIS DRAWING OTHER THAN THE CASE ITSELF IS NOT PART OF OUR PRODUCT OFFERING.