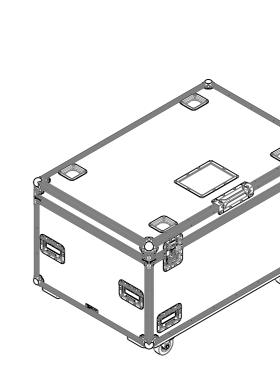

## **CONSTRUCTION**

- 9MM BIRCH VENEER PLYWOOD WITH HPL EXTERIOR FACE AND PVC INTERIOR FACE
- PENN ELCOM HARDWARE

## **FEATURES**

- STORAGE SPACE FOR 8X COLORSOURCE FRESNEL V LIGHTS
- EXTRA STORAGE SPACE FOR ACCESSORIES
- CASTOR DISHES FOR EASE OF STACKING
- LABEL DISH FOR EASE OF RECOGNITION
- 1X CORNER HANDLE
- **8X RECESSED HANDLES**
- 2X BRAKED CASTORS
- 2X NON BRAKED CASTORS

## **DESIGN SPECIFICATIONS**

- TRUCK FRIENDLY DIMENTIONS
- STORAGE POCKET AT THE END WITH 150MM WIDTH

NOTES:

UNLESS SPECIFIED IN THE DRAWING, ALL PRODUCTS DISPLAYED IN THIS DRAWING OTHER THAN THE CASE ITSELF IS NOT PART OF OUR PRODUCT OFFERING.