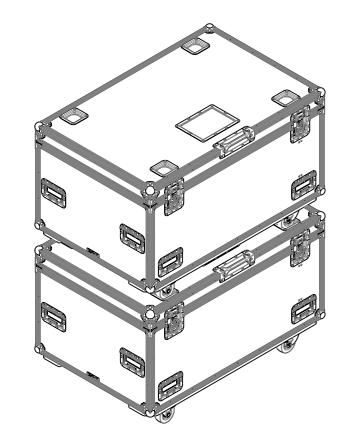

## **FEATURES**

- STORAGE SPACE FOR 8X COLORSOURCE FRESNEL V LIGHTS
- EXTRA STORAGE SPACE FOR ACCESSORIES
- CASTOR DISHES FOR EASE OF STACKING
- LABEL DISH FOR EASE OF RECOGNITION
- 1X CORNER HANDLE
- **8X RECESSED HANDLES**
- 2X BRAKED CASTORS
- 2X NON BRAKED CASTORS