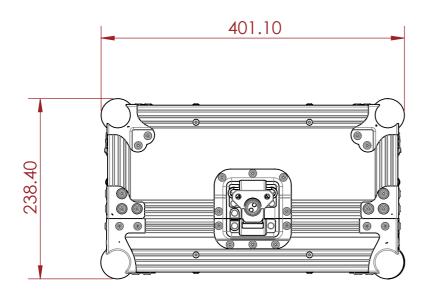

H

- STORAGE SPACE FOR PIONEER CDJ 350 AUDIO MIXER
- EXTRA STORAGE SPACE UNDER PRODUCT FOR STORING
- ACCESSORIES

| 13    | 14 |                                  | 15                               |                    | 16             | _     |
|-------|----|----------------------------------|----------------------------------|--------------------|----------------|-------|
|       |    | ALL PRO<br>DRAWIN                | DUCTS DIS<br>G OTHER<br>NOT PART | SPLAYEC<br>THAN TH |                | A     |
|       |    |                                  |                                  |                    |                | В     |
|       |    |                                  |                                  |                    |                | _     |
|       |    |                                  |                                  |                    |                | С     |
|       |    |                                  |                                  |                    |                |       |
|       |    |                                  |                                  |                    |                | D     |
|       |    |                                  |                                  |                    |                | E     |
|       |    |                                  |                                  |                    |                |       |
| 00000 |    | 7.29 K                           |                                  | E ONLY):           |                | F     |
|       |    | drawn by<br>K.I<br>scale:<br>NTS | :                                | CH<br>AS           | ecked by:<br>S | <br>G |
|       |    | MAIL :                           | sales@arr                        | norcase            |                |       |
| 13    | 14 |                                  | 15                               |                    | 16             |       |