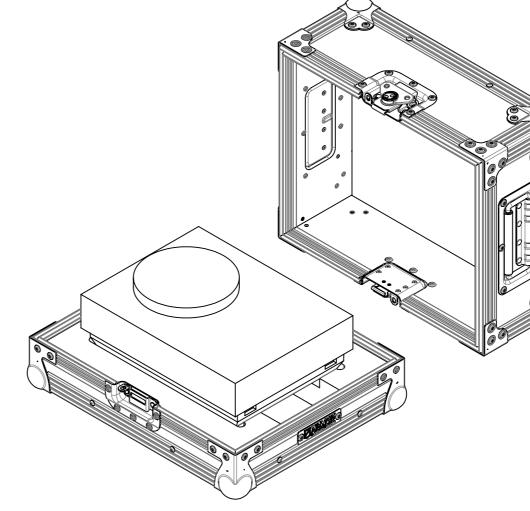

H

- STORAGE SPACE FOR PIONEER CDJ 350 AUDIO MIXER
- EXTRA STORAGE SPACE UNDER PRODUCT FOR STORING
- ACCESSORIES

| 13    | 14 |                                  | 15                               |                    | 16             | _     |
|-------|----|----------------------------------|----------------------------------|--------------------|----------------|-------|
|       |    | ALL PRO<br>DRAWIN                | DUCTS DIS<br>G OTHER<br>NOT PART | SPLAYEC<br>THAN TH |                | A     |
|       |    |                                  |                                  |                    |                | В     |
|       |    |                                  |                                  |                    |                | _     |
|       |    |                                  |                                  |                    |                | С     |
|       |    |                                  |                                  |                    |                |       |
|       |    |                                  |                                  |                    |                | D     |
|       |    |                                  |                                  |                    |                | E     |
|       |    |                                  |                                  |                    |                |       |
| 00000 |    | 7.29 K                           |                                  | E ONLY):           |                | F     |
|       |    | drawn by<br>K.I<br>scale:<br>NTS | :                                | CH<br>AS           | ecked by:<br>S | <br>G |
|       |    | MAIL :                           | sales@arr                        | norcase            |                |       |
| 13    | 14 |                                  | 15                               |                    | 16             |       |