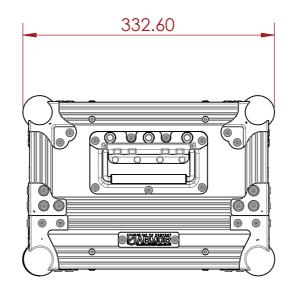

H

- STORAGE SPACE FOR PIONEER CDJ 350 AUDIO MIXER
- EXTRA STORAGE SPACE UNDER PRODUCT FOR STORING
- ACCESSORIES

| 13    | 14 |                                  | 15                               |                    | 16             | _     |
|-------|----|----------------------------------|----------------------------------|--------------------|----------------|-------|
|       |    | ALL PRO<br>DRAWIN                | DUCTS DIS<br>G OTHER<br>NOT PART | SPLAYEC<br>THAN TH |                | A     |
|       |    |                                  |                                  |                    |                | В     |
|       |    |                                  |                                  |                    |                | _     |
|       |    |                                  |                                  |                    |                | С     |
|       |    |                                  |                                  |                    |                |       |
|       |    |                                  |                                  |                    |                | D     |
|       |    |                                  |                                  |                    |                | E     |
|       |    |                                  |                                  |                    |                |       |
| 00000 |    | 7.29 K                           |                                  | E ONLY):           |                | F     |
|       |    | drawn by<br>K.I<br>scale:<br>NTS | :                                | CH<br>AS           | ecked by:<br>S | <br>G |
|       |    | MAIL :                           | sales@arr                        | norcase            |                |       |
| 13    | 14 |                                  | 15                               |                    | 16             |       |