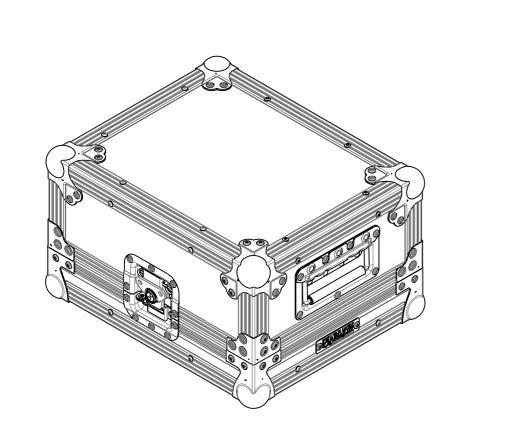

## A CONSTRUCTION

- 9MM BIRCH VENEER PLYWOOD WITH HPL EXTERIOR FACE AND PVC INTERIOR FACE
- PENN ELCOM HARDWARE

H

- STORAGE SPACE FOR PIONEER CDJ 350 AUDIO MIXER
- EXTRA STORAGE SPACE UNDER PRODUCT FOR STORING
- ACCESSORIES

| 13    | 14 |                                  | 15                               |                    | 16             | _     |
|-------|----|----------------------------------|----------------------------------|--------------------|----------------|-------|
|       |    | ALL PRO<br>DRAWIN                | DUCTS DIS<br>G OTHER<br>NOT PART | SPLAYEC<br>THAN TH |                | A     |
|       |    |                                  |                                  |                    |                | В     |
|       |    |                                  |                                  |                    |                | _     |
|       |    |                                  |                                  |                    |                | С     |
|       |    |                                  |                                  |                    |                |       |
|       |    |                                  |                                  |                    |                | D     |
|       |    |                                  |                                  |                    |                | E     |
|       |    |                                  |                                  |                    |                |       |
| 00000 |    | 7.29 K                           |                                  | E ONLY):           |                | F     |
|       |    | drawn by<br>K.I<br>scale:<br>NTS | :                                | CH<br>AS           | ecked by:<br>S | <br>G |
|       |    | MAIL :                           | sales@arr                        | norcase            |                |       |
| 13    | 14 |                                  | 15                               |                    | 16             |       |