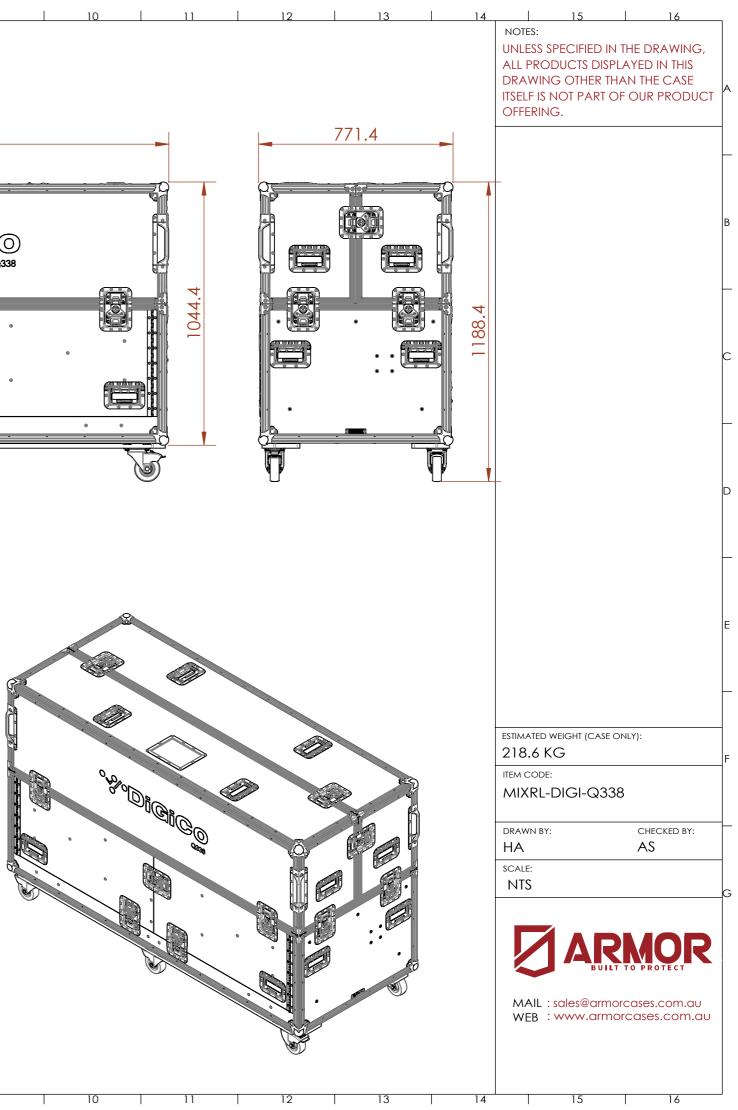

| I | 12 | <br> |
|----|------------------------------------------|---------------|---------|----------|---------|---------|-----|-------|-------|---|---|---|---|---|----|--|----|---|----|------|
|    | DNSTRUCTION<br>12MM BIRCH<br>PVC INTERIC |               | YWOOD V | WITH HPL | EXTERIC | DR FACE | AND |       |       |   |   |   |   |   |    |  |    |   |    |      |

PENN ELCOM HARDWARE •

## INSTALLED EQUIPMENT (INCLUDED)

2X 2RUS FOR STORING EQUIPMENT ٠

## **B FEATURES**

D

E

F

G

- GAS STRUTS SUPPORTED FOLDABLE ASSEMBLY FOR MIXER •
- 2X FOLDABLE VISA MOUNT ARMS FOR MONITORS

## **KEY MEASUREMENTS**

1345mm MAXIMUM HEIGHT OF MIXER WHILE IN USE ٠

## **DESIGN SPECIFICATIONS**

- C . 1X DRAWER FOR GENERAL STORAGE
  - 1X POCKET STORAGE ON EACH SIDE OF FLAP DOORS IN THE • BASE