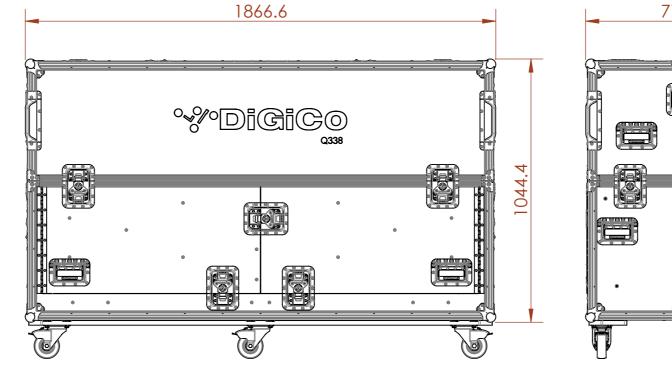

11 | I | 12 | <br> |
|----|------------------------------------------|---------------|---------|----------|---------|---------|-----|-------|-------|---|---|---|---|---|----|--|----|---|----|------|
|    | DNSTRUCTION<br>12MM BIRCH<br>PVC INTERIC |               | YWOOD V | WITH HPL | EXTERIC | DR FACE | AND |       |       |   |   |   |   |   |    |  |    |   |    |      |

PENN ELCOM HARDWARE •

## INSTALLED EQUIPMENT (INCLUDED)

2X 2RUS FOR STORING EQUIPMENT ٠

## **B FEATURES**

D

E

F

G

- GAS STRUTS SUPPORTED FOLDABLE ASSEMBLY FOR MIXER •
- 2X FOLDABLE VISA MOUNT ARMS FOR MONITORS

## **KEY MEASUREMENTS**

1345mm MAXIMUM HEIGHT OF MIXER WHILE IN USE ٠

## **DESIGN SPECIFICATIONS**

- C . 1X DRAWER FOR GENERAL STORAGE
  - 1X POCKET STORAGE ON EACH SIDE OF FLAP DOORS IN THE • BASE