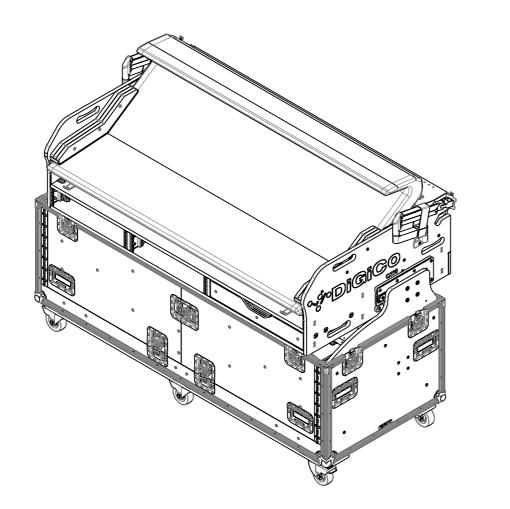

## **B FEATURES**

D

E

F

G

- GAS STRUTS SUPPORTED FOLDABLE ASSEMBLY FOR MIXER •
- 2X FOLDABLE VISA MOUNT ARMS FOR MONITORS

## **KEY MEASUREMENTS**

1345mm MAXIMUM HEIGHT OF MIXER WHILE IN USE ٠