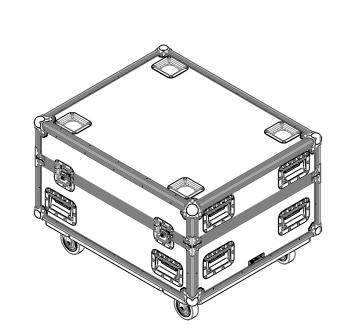

# A CONSTRUCTION

- 9MM BIRCH VENEER PLYWOOD WITH HPL EXTERIOR FACE AND **PVC INTERIOR FACE**
- ARMOR HARDWARE

# DESIGN SPECIFICATIONS

- GENERAL STORAGE SPACE FOR ACCESSORIES
- STORAGE SPACE FOR 3X LENSES

| 1314    | 1516NOTES:UNLESS SPECIFIED IN THE DRAWING,<br>ALL PRODUCTS DISPLAYED IN THIS<br>DRAWING OTHER THAN THE CASE<br>ITSELF IS NOT PART OF OUR PRODUCT<br>OFFERING. | A |
|---------|---------------------------------------------------------------------------------------------------------------------------------------------------------------|---|
| 594.0   |                                                                                                                                                               | В |
|         |                                                                                                                                                               | с |
|         |                                                                                                                                                               | D |
|         |                                                                                                                                                               | E |
|         | ESTIMATED WEIGHT (CASE ONLY):<br>47.0 KG<br>ITEM CODE:<br>PJTR-EPSN-L1075U<br>DRAWN BY:<br>HA AS                                                              | F |
|         | SCALE:<br>NTS<br>MAIL : sales@armorcases.com.au<br>WEB : www.armorcases.com.au                                                                                | G |
| 13   14 | 15 16                                                                                                                                                         |   |