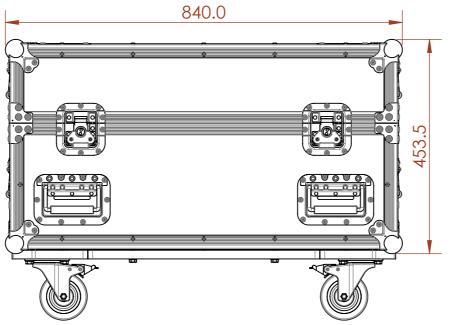

#### 10 11 12 1 PRODUCT FEATURES

# A CONSTRUCTION

- 9MM BIRCH VENEER PLYWOOD WITH HPL EXTERIOR FACE AND **PVC INTERIOR FACE**
- ARMOR HARDWARE

## INSTALLED EQUIPMENT (INCLUDED)

NONE

### <sup>B</sup> FEATURES

D

-

E

G

NOT APPLICABLE

#### **KEY MEASUREMENTS**

HEIGHT OF CASE 594MM

# DESIGN SPECIFICATIONS

- GENERAL STORAGE SPACE FOR ACCESSORIES
- STORAGE SPACE FOR 3X LENSES











| 1314    | 1516NOTES:UNLESS SPECIFIED IN THE DRAWING,<br>ALL PRODUCTS DISPLAYED IN THIS<br>DRAWING OTHER THAN THE CASE<br>ITSELF IS NOT PART OF OUR PRODUCT<br>OFFERING. | A |
|---------|---------------------------------------------------------------------------------------------------------------------------------------------------------------|---|
| 594.0   |                                                                                                                                                               | В |
|         |                                                                                                                                                               | с |
|         |