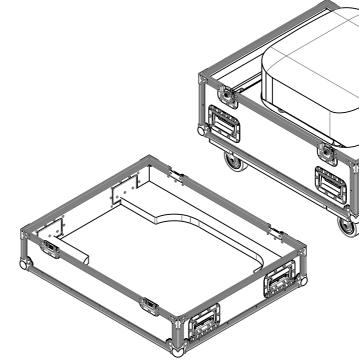

# A CONSTRUCTION

- 9MM BIRCH VENEER PLYWOOD WITH HPL EXTERIOR FACE AND **PVC INTERIOR FACE**
- ARMOR HARDWARE

#### **KEY MEASUREMENTS**

HEIGHT OF CASE 594MM

# DESIGN SPECIFICATIONS

- GENERAL STORAGE SPACE FOR ACCESSORIES
- STORAGE SPACE FOR 3X LENSES

| 1314    | 1516NOTES:UNLESS SPECIFIED IN THE DRAWING,<br>ALL PRODUCTS DISPLAYED IN THIS<br>DRAWING OTHER THAN THE CASE<br>ITSELF IS NOT PART OF OUR PRODUCT<br>OFFERING. | A |
|---------|---------------------------------------------------------------------------------------------------------------------------------------------------------------|---|
| 594.0   |                                                                                                                                                               | В |
|         |                                                                                                                                                               | с |
|         |                                                                                                                                                               | D |
|         |                                                                                                                                                               | E |
|         | ESTIMATED WEIGHT (CASE ONLY):<br>47.0 KG<br>ITEM CODE:<br>PJTR-EPSN-L1075U<br>DRAWN BY:<br>HA AS                                                              | F |
|         | SCALE:<br>NTS<br>MAIL : sales@armorcases.com.au<br>WEB : www.armorcases.com.au                                                                                | G |
| 13   14 | 15 16                                                                                                                                                         |   |