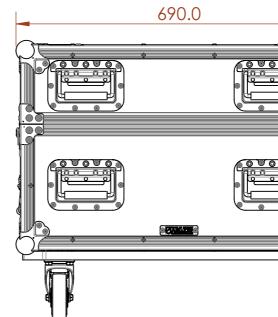

#### 10 11 12 1 PRODUCT FEATURES

# A CONSTRUCTION

- 9MM BIRCH VENEER PLYWOOD WITH HPL EXTERIOR FACE AND **PVC INTERIOR FACE**
- ARMOR HARDWARE

## INSTALLED EQUIPMENT (INCLUDED)

NONE

### <sup>B</sup> FEATURES

D

-

E

G

NOT APPLICABLE

#### **KEY MEASUREMENTS**

HEIGHT OF CASE 594MM

# DESIGN SPECIFICATIONS

- GENERAL STORAGE SPACE FOR ACCESSORIES
- STORAGE SPACE FOR 3X LENSES











| 1314    | 1516NOTES:UNLESS SPECIFIED IN THE DRAWING,<br>ALL PRODUCTS DISPLAYED IN THIS<br>DRAWING OTHER THAN THE CASE<br>ITSELF IS NOT PART OF OUR PRODUCT<br>OFFERING. | A |
|---------|---------------------------------------------------------------------------------------------------------------------------------------------------------------|---|
| 594.0   |                                                                                                                                                               | В |
|         |                                                                                                                                                               | с |
|         |