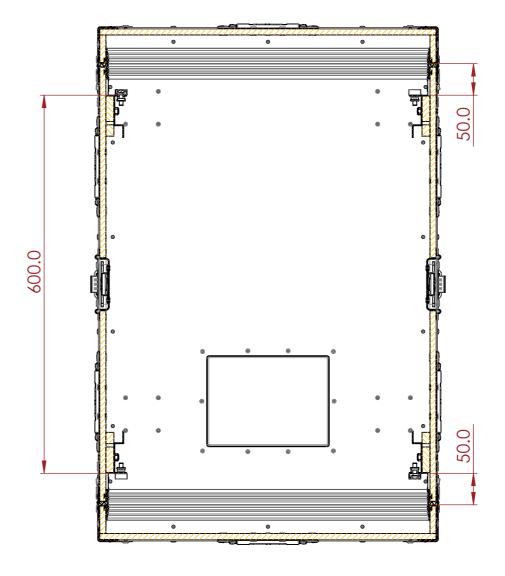

## **INSTALLED EQUIPMENT (INCLUDED)**

3U RACK MOUNT STRIP WITH 600MM DISTANCE FRONT TO BACK

SECTION B-B

ESTIMATED WEIGHT (CASE ONLY):

17.61 KG

ITEM CODE: RK-03U-600

DRAWN BY:

AS

CHECKED BY:

SCALE: