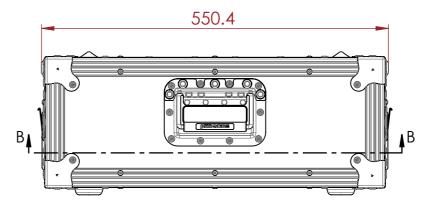

## **FEATURES**

- RECESS HANDLES ON FRONT AND BACK REMOVABLE LIDS
- FEET AND LOCATING DISHES FOR EASE OF STACKING
- LABLE DISH FOR EASE OF RECOGNITION
- OVERLATCH AND KEEPER DISH FOR LOCKING CASES STACKED ON TOP OF EACH OTHER

SECTION B-B

ESTIMATED WEIGHT (CASE ONLY):

17.61 KG

ITEM CODE: RK-03U-600

DRAWN BY:

AS

CHECKED BY:

SCALE: