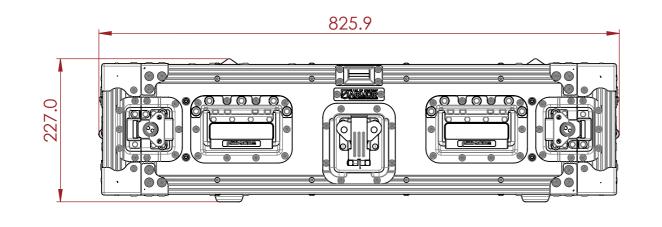

## **INSTALLED EQUIPMENT (INCLUDED)**

3U RACK MOUNT STRIP WITH 600MM DISTANCE FRONT TO BACK

SECTION B-B

ESTIMATED WEIGHT (CASE ONLY):

17.61 KG

ITEM CODE: RK-03U-600

DRAWN BY:

AS

CHECKED BY:

SCALE: