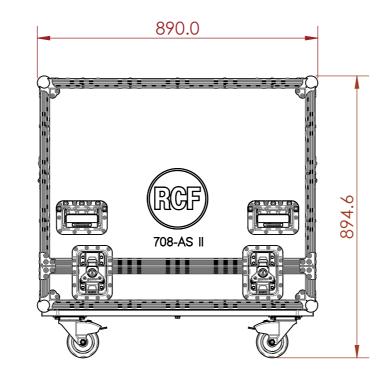

#### **KEY MEASUREMENTS**

MAXIMUM HEIGHT OF SPEAKERS IN BASE 850mm

## **DESIGN SPECIFICATIONS**

• DEDICATED SPACE FOR 1X RCF 708-AS II SPEAKERS

UNLESS SPECIFIED IN THE DRAWING, ALL PRODUCTS DISPLAYED IN THIS DRAWING OTHER THAN THE CASE ITSELF IS NOT PART OF OUR PRODUCT OFFERING.

ESTIMATED WEIGHT (CASE ONLY):

46.0 KG

ITEM CODE:

SPK-RCF-708ASII

DRAWN BY:

CHECKED BY:

HA

SCALE: