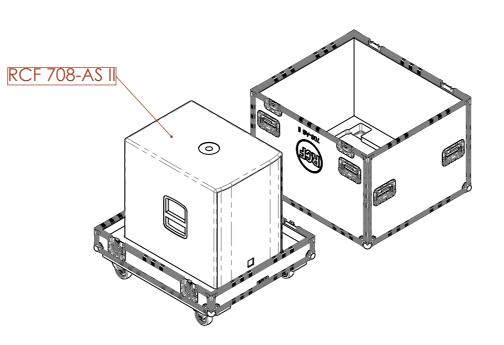

## **DESIGN SPECIFICATIONS**

• DEDICATED SPACE FOR 1X RCF 708-AS II SPEAKERS

UNLESS SPECIFIED IN THE DRAWING, ALL PRODUCTS DISPLAYED IN THIS DRAWING OTHER THAN THE CASE ITSELF IS NOT PART OF OUR PRODUCT OFFERING.