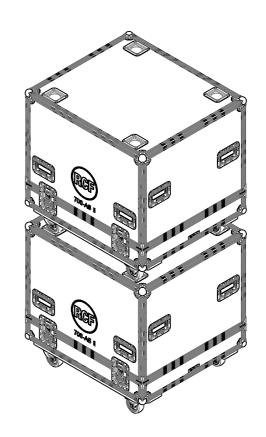

#### **KEY MEASUREMENTS**

MAXIMUM HEIGHT OF SPEAKERS IN BASE 850mm

## **DESIGN SPECIFICATIONS**

• DEDICATED SPACE FOR 1X RCF 708-AS II SPEAKERS

UNLESS SPECIFIED IN THE DRAWING, ALL PRODUCTS DISPLAYED IN THIS DRAWING OTHER THAN THE CASE ITSELF IS NOT PART OF OUR PRODUCT OFFERING.

ESTIMATED WEIGHT (CASE ONLY):

46.0 KG

ITEM CODE:

SPK-RCF-708ASII

DRAWN BY:

CHECKED BY:

HA

SCALE: