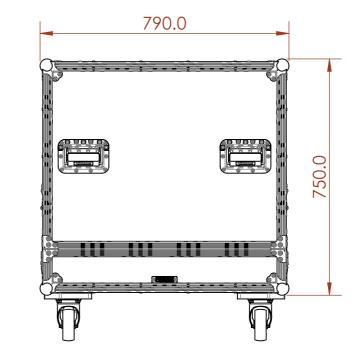

#### **KEY MEASUREMENTS**

MAXIMUM HEIGHT OF SPEAKERS IN BASE 850mm

## **DESIGN SPECIFICATIONS**

• DEDICATED SPACE FOR 1X RCF 708-AS II SPEAKERS

UNLESS SPECIFIED IN THE DRAWING, ALL PRODUCTS DISPLAYED IN THIS DRAWING OTHER THAN THE CASE ITSELF IS NOT PART OF OUR PRODUCT OFFERING.

ESTIMATED WEIGHT (CASE ONLY):

46.0 KG

ITEM CODE:

SPK-RCF-708ASII

DRAWN BY:

CHECKED BY:

HA

SCALE: