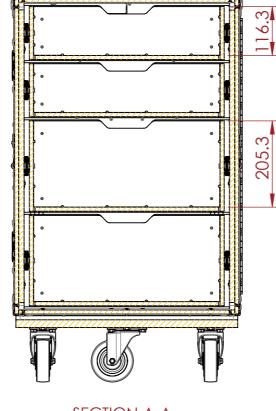

G

SECTION A-A

SECTION B-B

12

10

11

| 13                | 14    | 15   16                                                                                                                                                       |
|-------------------|-------|---------------------------------------------------------------------------------------------------------------------------------------------------------------|
| A                 |       | NOTES:<br>UNLESS SPECIFIED IN THE DRAWING,<br>ALL PRODUCTS DISPLAYED IN THIS<br>DRAWING OTHER THAN THE CASE<br>ITSELF IS NOT PART OF OUR PRODUCT<br>OFFERING. |
| • 0 3             |       |                                                                                                                                                               |
| <u></u>           | Тв    | В                                                                                                                                                             |
|                   |       |                                                                                                                                                               |
| 0                 |       | с                                                                                                                                                             |
|                   |       |                                                                                                                                                               |
|                   |       | D                                                                                                                                                             |
|                   |       |                                                                                                                                                               |
| 7                 |       | E                                                                                                                                                             |
|                   |       | _                                                                                                                                                             |
| 9 - 1 - 1 - 1 - 2 |       | ESTIMATED WEIGHT (CASE ONLY):<br>74.1 KG<br>ITEM CODE:<br>UTL-DR16U-OA                                                                                        |
|                   | 444.2 | DRAWN BY: CHECKED BY:<br>K.I AS                                                                                                                               |
|                   |       | SCALE:<br>NTS<br>G                                                                                                                                            |
| B-B               |       |                                                                                                                                                               |
|                   |       | MAIL : sales@armorcases.com.au<br>WEB : www.armorcases.com.au                                                                                                 |
| 13                | 14    | 15 16                                                                                                                                                         |
|                   | , 17  | ,,                                                                                                                                                            |