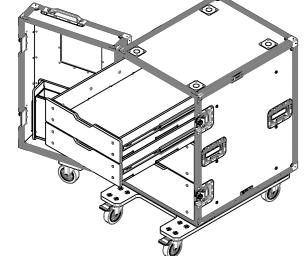

G

SECTION A-A

SECTION B-B

12

10

11

| 13                | 14    | 15   16                                                                                                                                                       |
|-------------------|-------|---------------------------------------------------------------------------------------------------------------------------------------------------------------|
| A                 |       | NOTES:<br>UNLESS SPECIFIED IN THE DRAWING,<br>ALL PRODUCTS DISPLAYED IN THIS<br>DRAWING OTHER THAN THE CASE<br>ITSELF IS NOT PART OF OUR PRODUCT<br>OFFERING. |
| • 0 3             |       |                                                                                                                                                               |
| <u></u>           | Тв    | В                                                                                                                                                             |
|                   |       |                                                                                                                                                               |
| 0                 |       | с                                                                                                                                                             |
|                   |       |                                                                                                                                                               |
|                   |       | D                                                                                                                                                             |
|                   |       |                                                                                                                                                               |
| 7                 |       | E                                                                                                                                                             |
|                   |       | _                                                                                                                                                             |
| 9 - 1 - 1 - 1 - 2 |       | ESTIMATED WEIGHT (CASE ONLY):<br>74.1 KG<br>ITEM CODE:<br>UTL-DR16U-OA                                                                                        |
|                   | 444.2 | DRAWN BY: CHECKED BY:<br>K.I AS                                                                                                                               |
|                   |       | SCALE:<br>NTS<br>G                                                                                                                                            |
| B-B               |       |                                                                                                                                                               |
|                   |       | MAIL : sales@armorcases.com.au<br>WEB : www.armorcases.com.au                                                                                                 |
| 13                | 14    | 15 16                                                                                                                                                         |
|                   | , 17  | ,,                                                                                                                                                            |