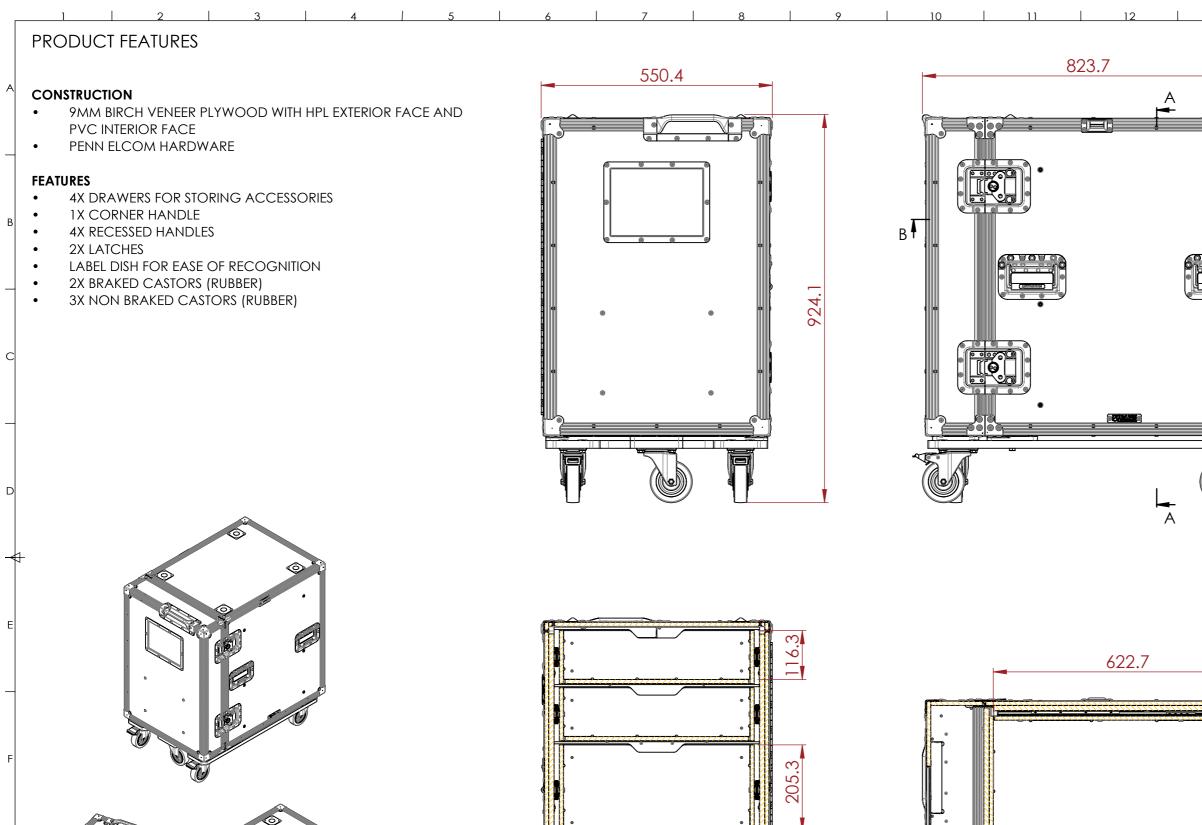

G

SECTION A-A

SECTION B-B

12

10

11

| 13                | 14    | 15   16                                                                                                                                                       |
|-------------------|-------|---------------------------------------------------------------------------------------------------------------------------------------------------------------|
| A                 |       | NOTES:<br>UNLESS SPECIFIED IN THE DRAWING,<br>ALL PRODUCTS DISPLAYED IN THIS<br>DRAWING OTHER THAN THE CASE<br>ITSELF IS NOT PART OF OUR PRODUCT<br>OFFERING. |
| • 0 3             |       |                                                                                                                                                               |
| <u></u>           | Тв    | В                                                                                                                                                             |
|                   |       |                                                                                                                                                               |
| 0                 |       | с                                                                                                                                                             |
|                   |       |                                                                                                                                                               |
|                   |       | D                                                                                                                                                             |
|                   |       |                                                                                                                                                               |
| 7                 |       | E                                                                                                                                                             |
|                   |       | _                                                                                                                                                             |
| 9 - 1 - 1 - 1 - 2 |       | ESTIMATED WEIGHT (CASE ONLY):<br>74.1 KG<br>ITEM CODE:<br>UTL-DR16U-OA                                                                                        |
|                   | 444.2 | DRAWN BY: CHECKED BY:<br>K.I AS                                                                                                                               |
|                   |       | SCALE:<br>NTS<br>G                                                                                                                                            |
| B-B               |       |                                                                                                                                                               |
|                   |       | MAIL : sales@armorcases.com.au<br>WEB : www.armorcases.com.au                                                                                                 |
| 13                | 14    | 15 16                                                                                                                                                         |
|                   | , 17  | ,,                                                                                                                                                            |