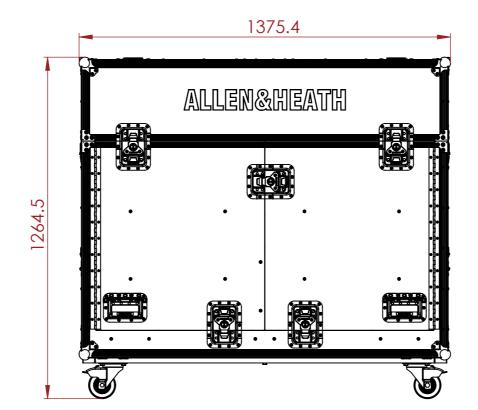

### **KEY MEASUREMENTS**

DOOR POCKET INTERNAL-520.6X116.6X308.3(WXDWH)

NOTES:

UNLESS SPECIFIED IN THE DRAWING,
ALL PRODUCTS DISPLAYED IN THIS
DRAWING OTHER THAN THE CASE
ITSELF IS NOT PART OF OUR PRODUCT
OFFERING.