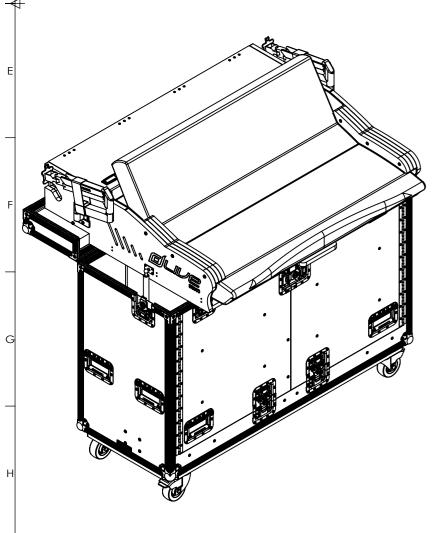

# **INSTALLED EQUIPMENT (NOT INCLUDED)**

ALLEN & HEATH DLIVE \$5000

## **INSTALLED EQUIPMENT (INCLUDED)**

• 2X FOLDABLE MONITOR ARM

#### **FEATURES**

- GAS STRUTS SUPPORTED CONSOLE DECK
- 2X DOOR POCKETS