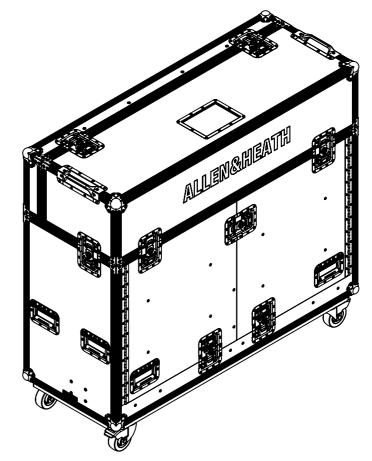

### CONSTRUCTION

- 12MM BIRCH VENEER PLYWOOD WITH HPL EXTERIOR FACE AND PVC INTERIOR FACE
- PENN ELCOM HARDWARE

# **INSTALLED EQUIPMENT (NOT INCLUDED)**

ALLEN & HEATH DLIVE \$5000

## **INSTALLED EQUIPMENT (INCLUDED)**

• 2X FOLDABLE MONITOR ARM

#### **FEATURES**

- GAS STRUTS SUPPORTED CONSOLE DECK
- 2X DOOR POCKETS

### **KEY MEASUREMENTS**

DOOR POCKET INTERNAL-520.6X116.6X308.3(WXDWH)

NOTES:

UNLESS SPECIFIED IN THE DRAWING,
ALL PRODUCTS DISPLAYED IN THIS
DRAWING OTHER THAN THE CASE
ITSELF IS NOT PART OF OUR PRODUCT
OFFERING.