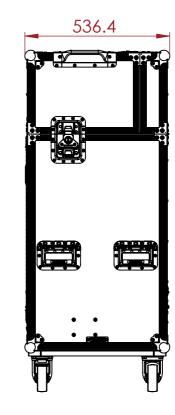

### **KEY MEASUREMENTS**

DOOR POCKET INTERNAL-520.6X116.6X308.3(WXDWH)

NOTES:

UNLESS SPECIFIED IN THE DRAWING,
ALL PRODUCTS DISPLAYED IN THIS
DRAWING OTHER THAN THE CASE
ITSELF IS NOT PART OF OUR PRODUCT
OFFERING.