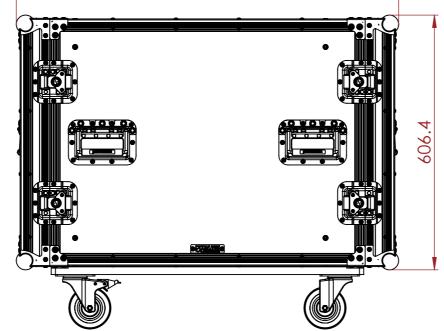

#### **KEY MEASUREMENTS**

FRONT TO BACK RACK STRIP DISTANCE IS 600MM

### **DESIGN SPECIFICATIONS**

NOT APPLICABLE

910.1

NOTES:

UNLESS SPECIFIED IN THE DRAWING, ALL PRODUCTS DISPLAYED IN THIS DRAWING OTHER THAN THE CASE ITSELF IS NOT PART OF OUR PRODUCT OFFERING.

ESTIMATED WEIGHT (CASE ONLY):