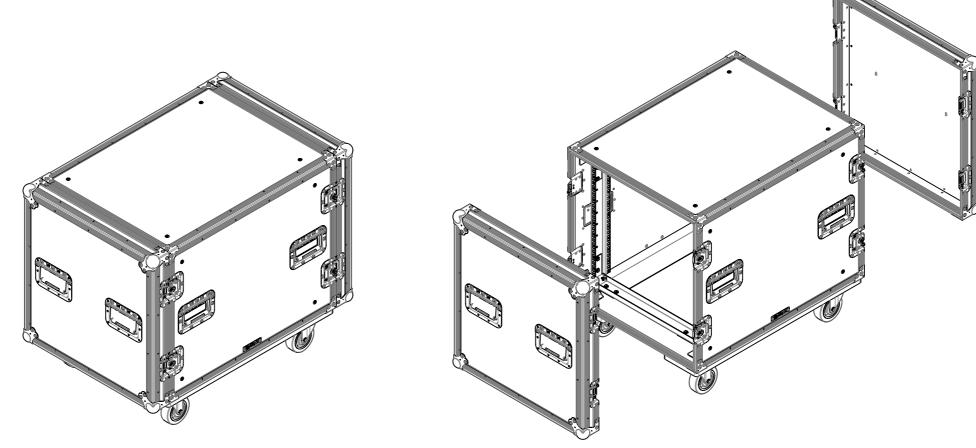

## **INSTALLED EQUIPMENT (INCLUDED)**

1X S9 10RU ASSEMBLY

## **FEATURES**

• 2 LIDS ON FRONT AND BACK