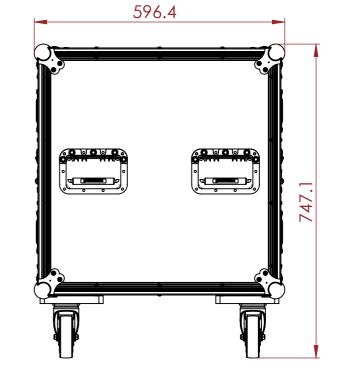

#### **KEY MEASUREMENTS**

FRONT TO BACK RACK STRIP DISTANCE IS 600MM

### **DESIGN SPECIFICATIONS**

NOT APPLICABLE

910.1

NOTES:

UNLESS SPECIFIED IN THE DRAWING, ALL PRODUCTS DISPLAYED IN THIS DRAWING OTHER THAN THE CASE ITSELF IS NOT PART OF OUR PRODUCT OFFERING.

ESTIMATED WEIGHT (CASE ONLY):