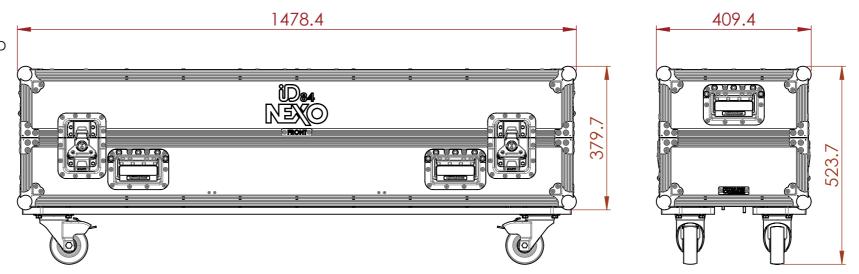

## **KEY MEASUREMENTS**

NONE

estimated weight (case only): 47.2 KG

ITEM CODE:

SPK-NEXO-ID84

DRAWN BY:

CHECKED BY:

HA

SCALE:

NTS