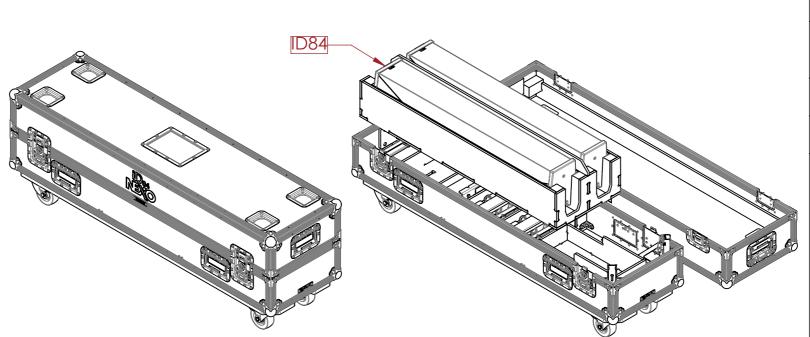

#### **DESIGN SPECIFICATIONS**

LIFT-UP TRAY FOR STORING SPEAKERS

DRAWING OTHER THAN THE CASE ITSELF IS NOT PART OF OUR PRODUCT OFFERING.

UNLESS SPECIFIED IN THE DRAWING, ALL PRODUCTS DISPLAYED IN THIS

NOTES: